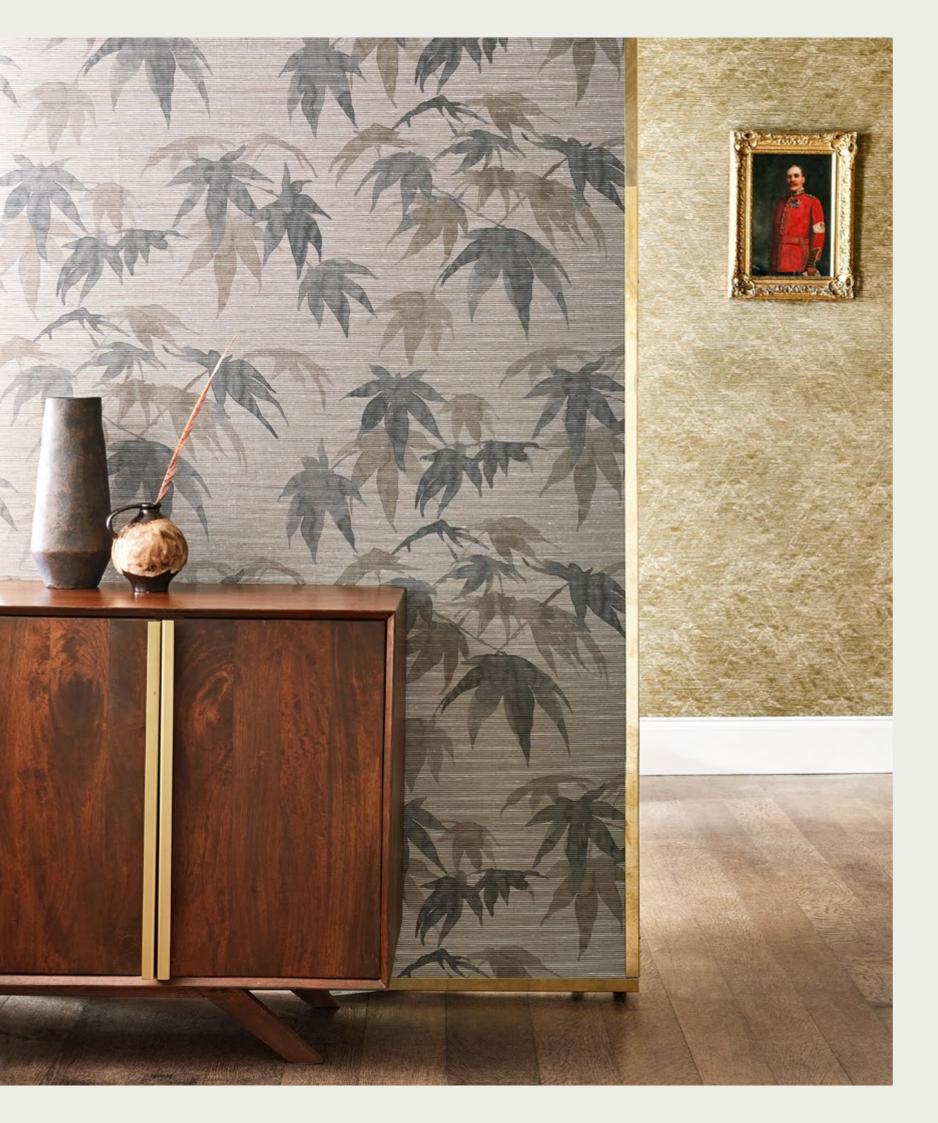

**FABRIC** (Click swatch to view on website)

ACER

A classic trail of bowing Acers adorns this painterly Zoffany design. The wallcovering is digitally printed on a laminated jacquard base cloth and a luxurious fabric of the same name, with abstract embroidered chrysanthemum flowerheads, is also available.

**FABRIC** (Click swatch to view on website)

**WALLPAPER** (Click swatch to view on website)

 ACER
 ACER
 ACER
 ACER

 332440
 332441
 312495
 312496