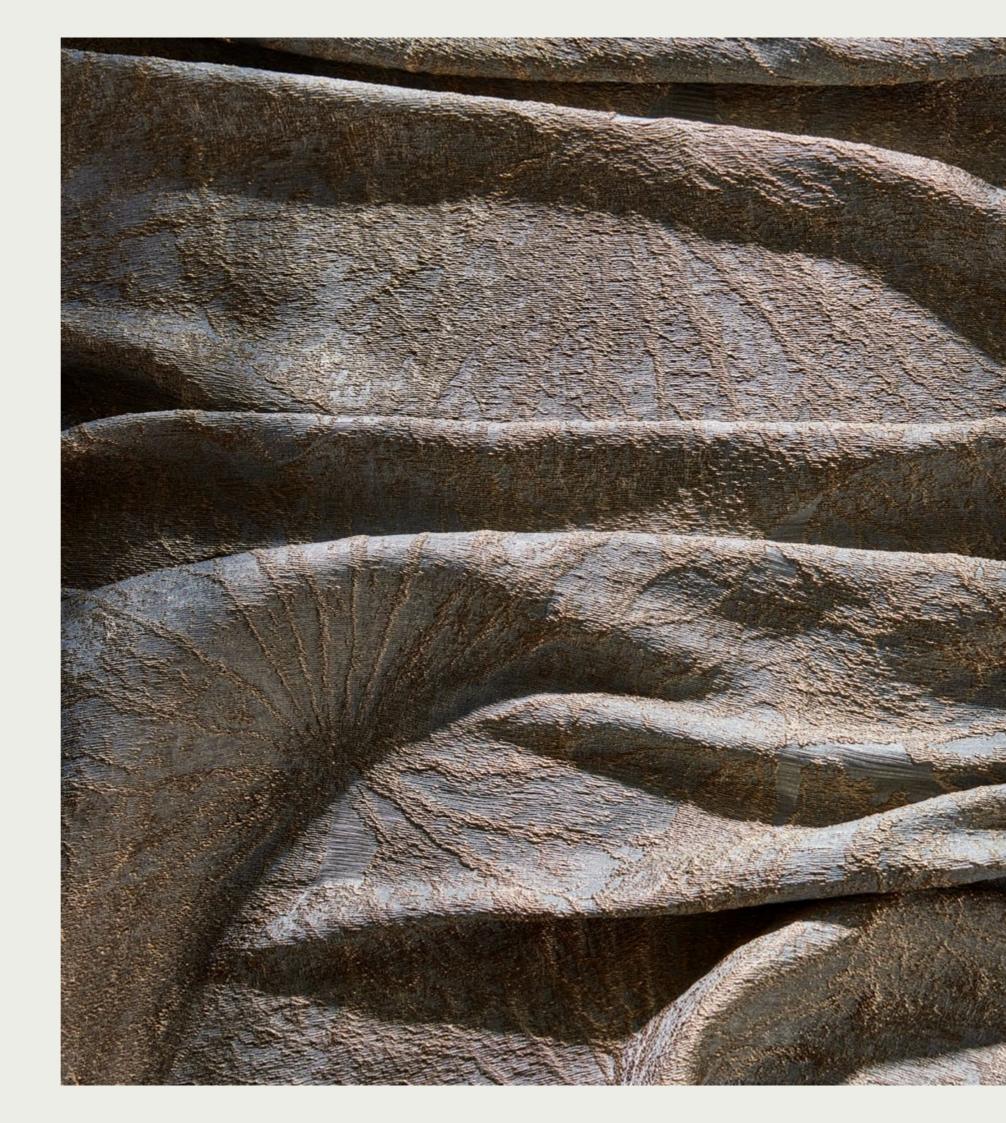

#### TAISHO WEAVE

A glorious representation of lotus leaves adorns this stunning weave, produced on a heavyweight cotton / linen cloth. Suitable for drapes and upholstery, Taisho's metallic threads and artisanal colouring process make this a truly spectacular design.

**FABRIC** (Click swatch to view on website)

ACER

A classic trail of bowing Acers adorns this painterly Zoffany design. The wallcovering is digitally printed on a laminated jacquard base cloth and a luxurious fabric of the same name, with abstract embroidered chrysanthemum flowerheads, is also available.