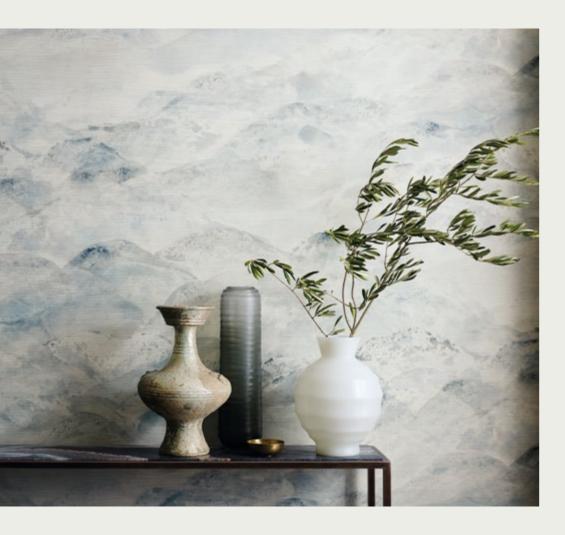

#### SANSUI

This stunning scenic wallpaper is one of Zoffany's most popular designs. Bold, artistic brushstrokes share a relaxed and ethereal mood, with tranquil, elegant colours representative of the earth and sea. One colourway is printed on a grass cloth base with two further versions as wide-width wallcoverings.

**WALLPAPER** (Click swatch to view on website)

S A N S U I 312502 S A N S U I 312503 S A N S U I 312504

AKAISHI

A stunning and innovative woven textural wallpaper inspired by the Southern Japanese Alps, Akaishi's abstract mountain range is produced in a choice of delicate earthy colourways.