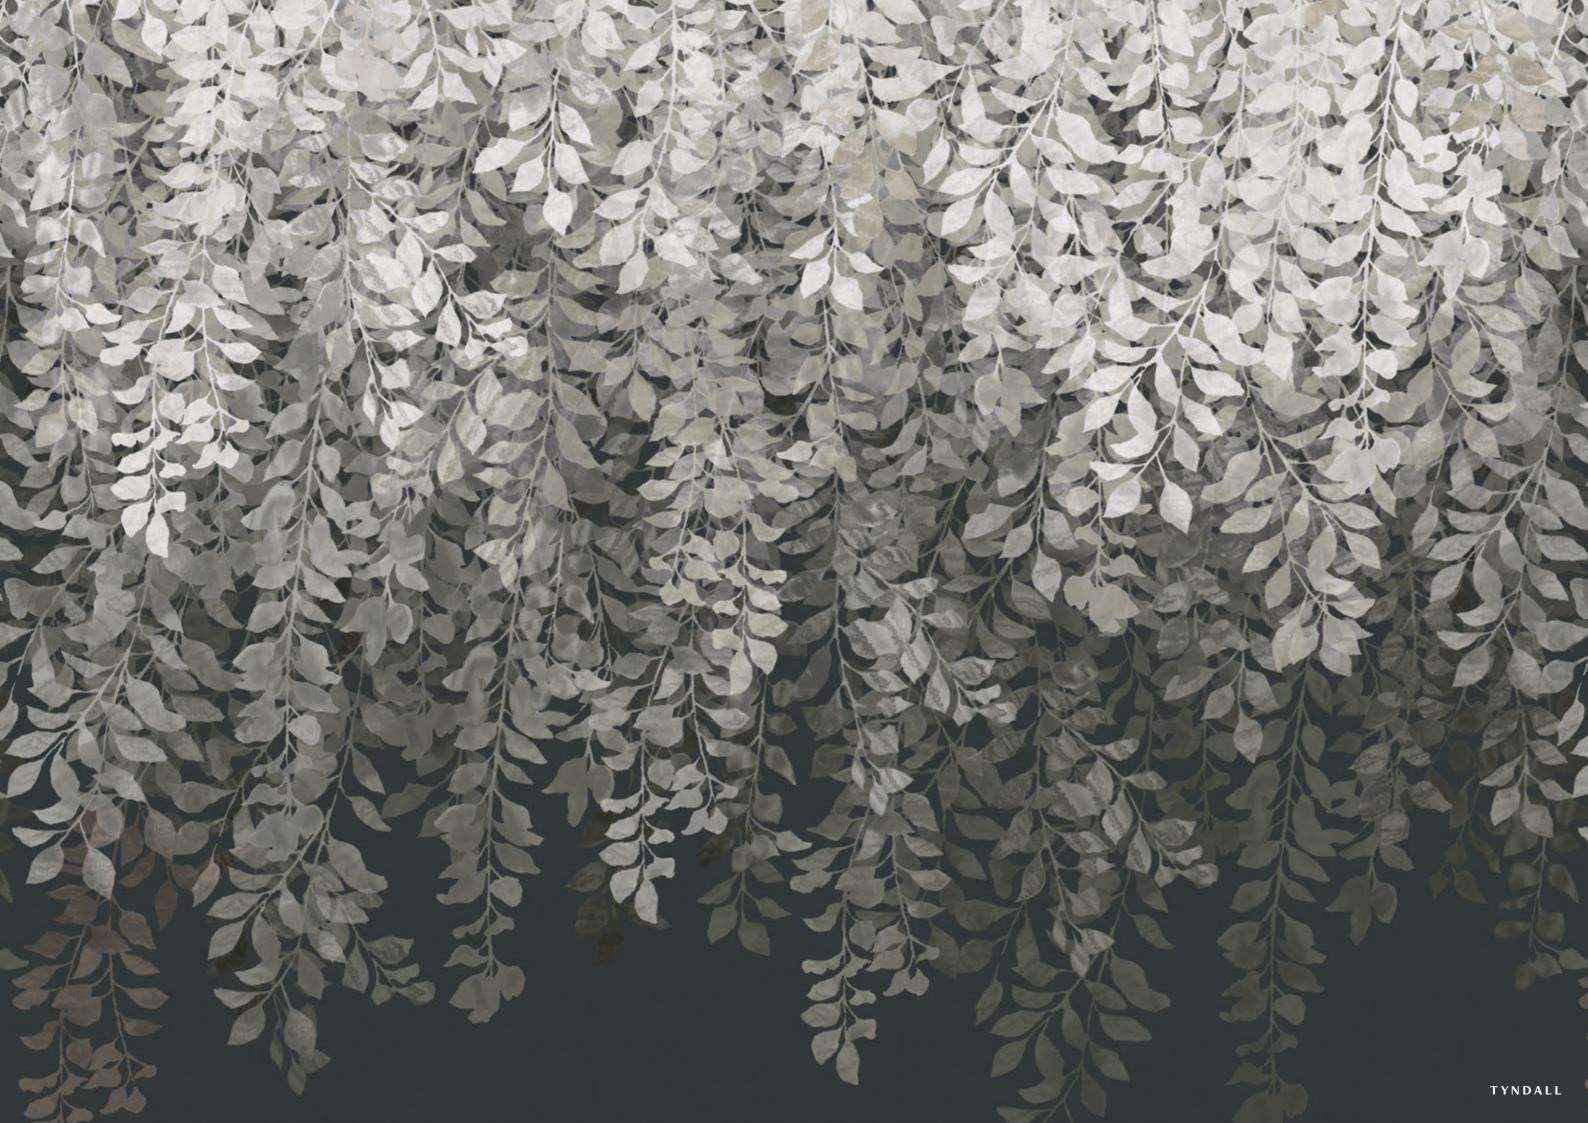

## TYNDALL

Evoking a feeling of summer memories, strolling along the treelined paths of Kensington Gardens, this atmospheric wallcovering is named after the effect of sunlight passing through a dense tree canopy. Available as a 3m panel (or 4m on special order) and printed on a mica ground, a subtle shimmer highlights layers of delicate leaves, creating a glorious ombre that contrasts between light and dark.

WALLPAPER

TYNDALL 313002

(Click swatch to view on website)

#### TYNDALL 313002

This wallcovering is supplied as a 3m panel and is sold untrimmed. Therefore, to achieve the best results we recommend the use of a professional decorator.