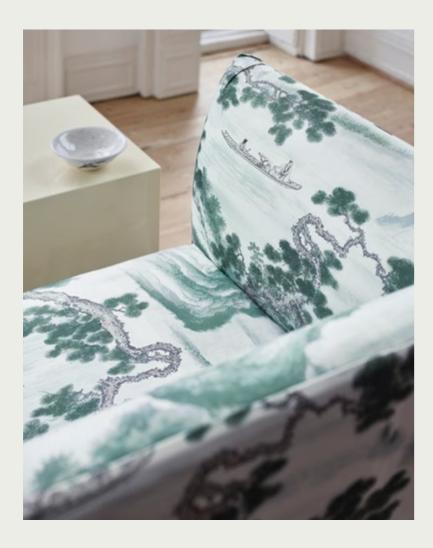

#### FLOATING MOUNTAINS

Based on an archive document and inspired by the drawings on an ancient hanging scroll, rolling waterfalls and towering mountains depict a classic Chinese scene.

Hand drawn using pen and watercolour, Floating Mountains is printed on a paper backed textile ground, heightening its authenticity and provenance. The Mineral colourway, with its ethereal look, is printed on a mica ground.

FABRIC

WALLPAPER