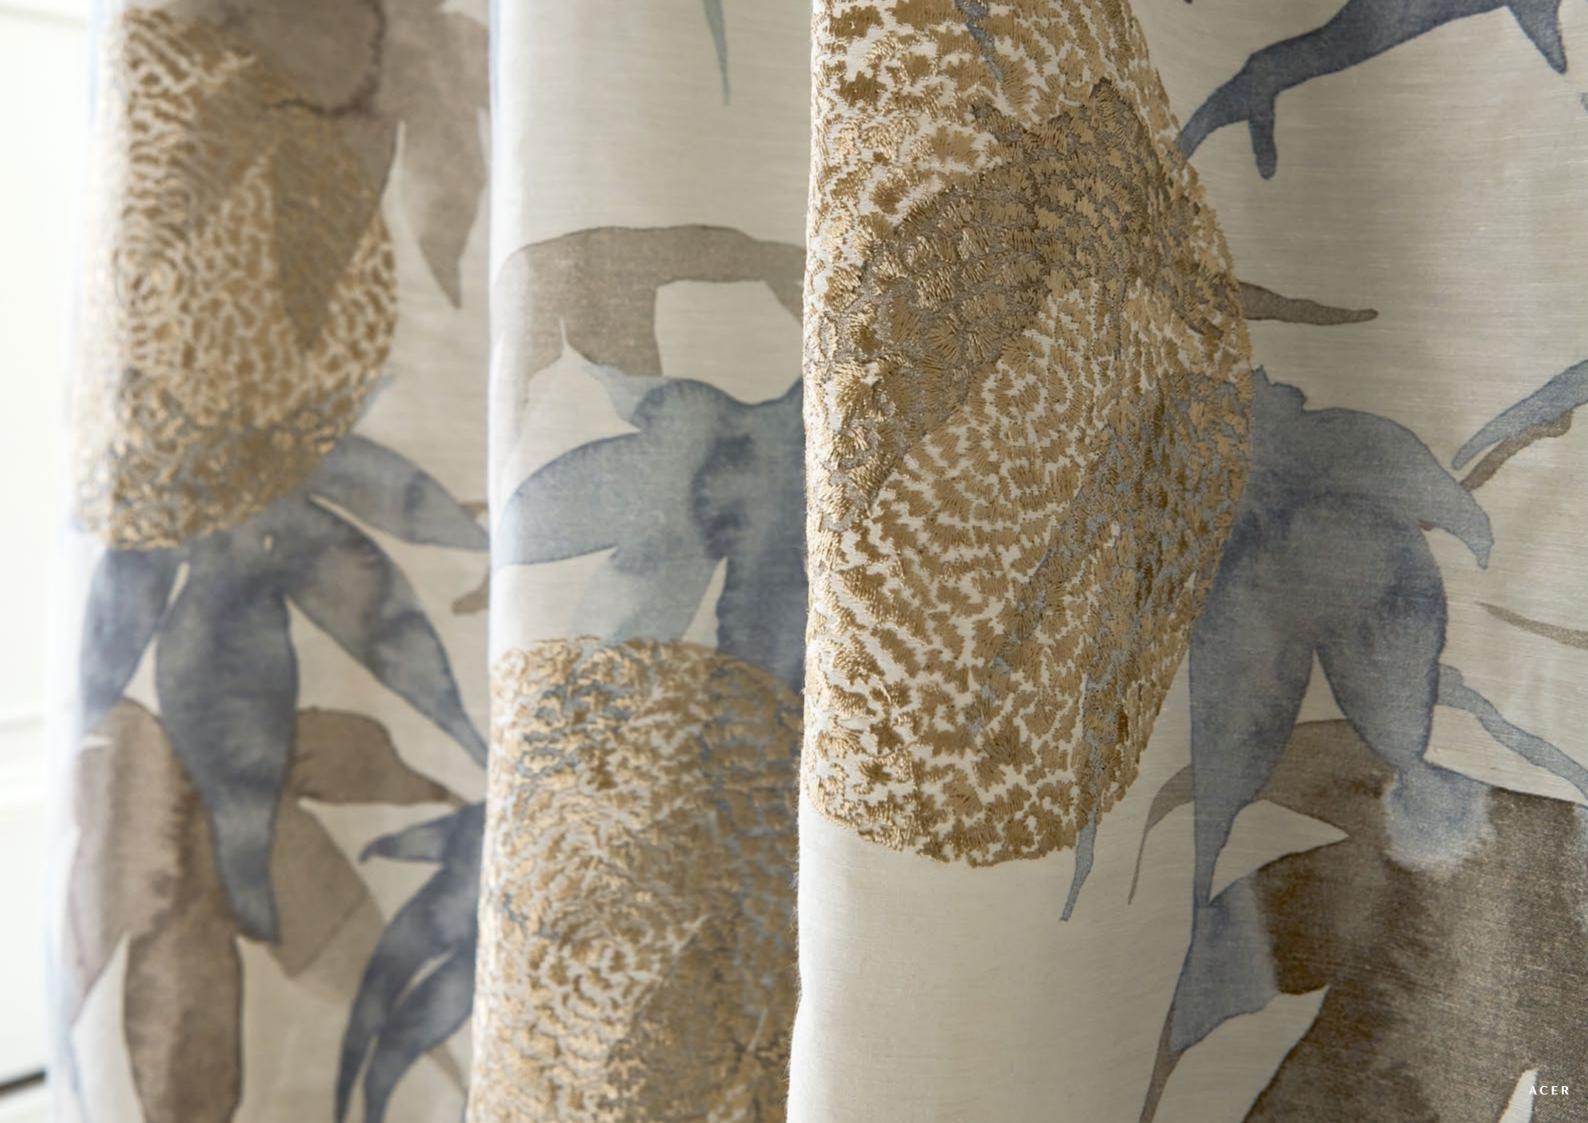

## LONGWATER BOTANICAL

Tall trees and bowing branches reflect in the turning waters of this contemporary print. Named after the Long Water in Kensington Gardens, our interpretation is printed on a fine bleached linen in two fresh, new colourways.

**FABRIC** (Click swatch to view on website)