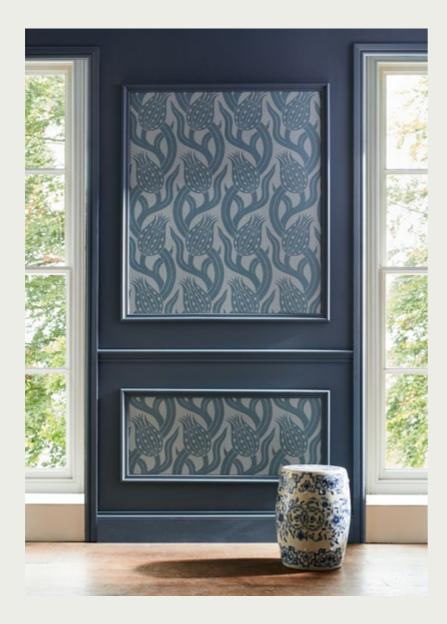

## PERSIAN TULIP

Made famous by Fortuny at the beginning of the 19th century, Persian Tulip is a stunning, modern take on a traditional Persian motif from the 17th century. This glorious Zoffany wallpaper houses a sophisticated and contemporary design, with Poison's colours inspired by the riches of Kensington's Leighton House.

**WALLPAPER** (Click swatch to view on website)