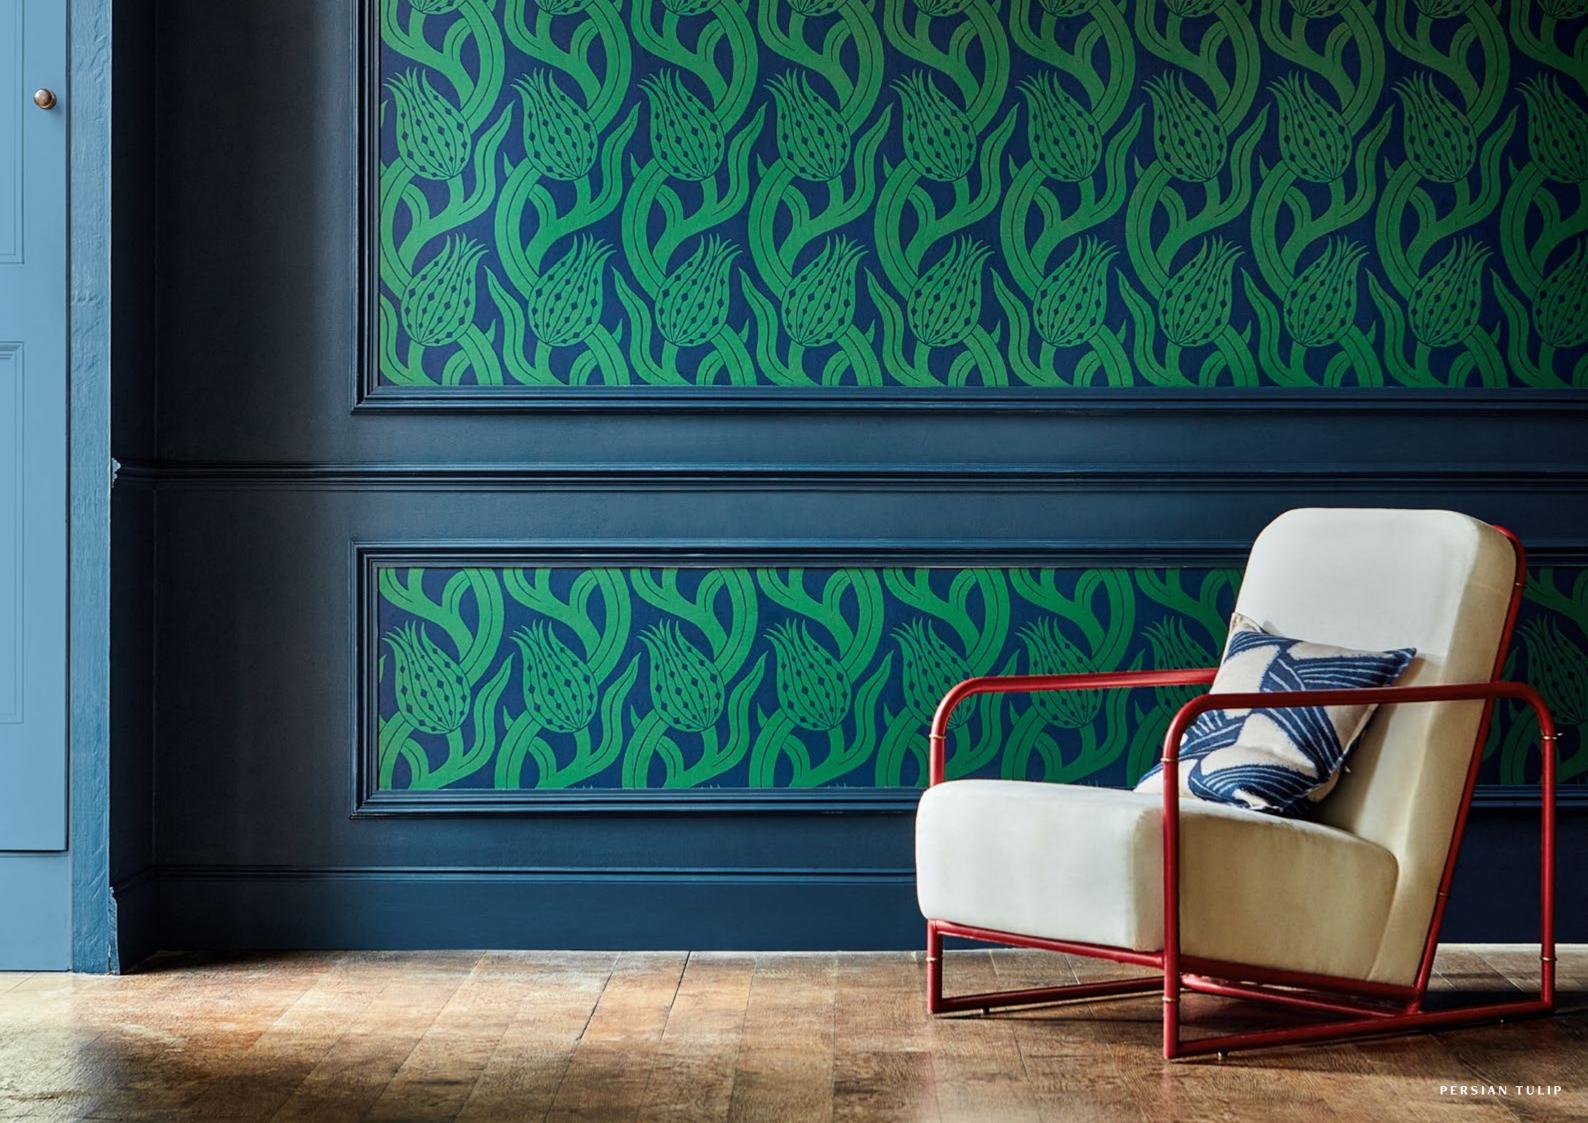

## PERSIAN TULIP

Made famous by Fortuny at the beginning of the 19th century, Persian Tulip is a stunning, modern take on a traditional Persian motif from the 17th century. This glorious Zoffany wallpaper houses a sophisticated and contemporary design, with Poison's colours inspired by the riches of Kensington's Leighton House.

**WALLPAPER** (Click swatch to view on website)