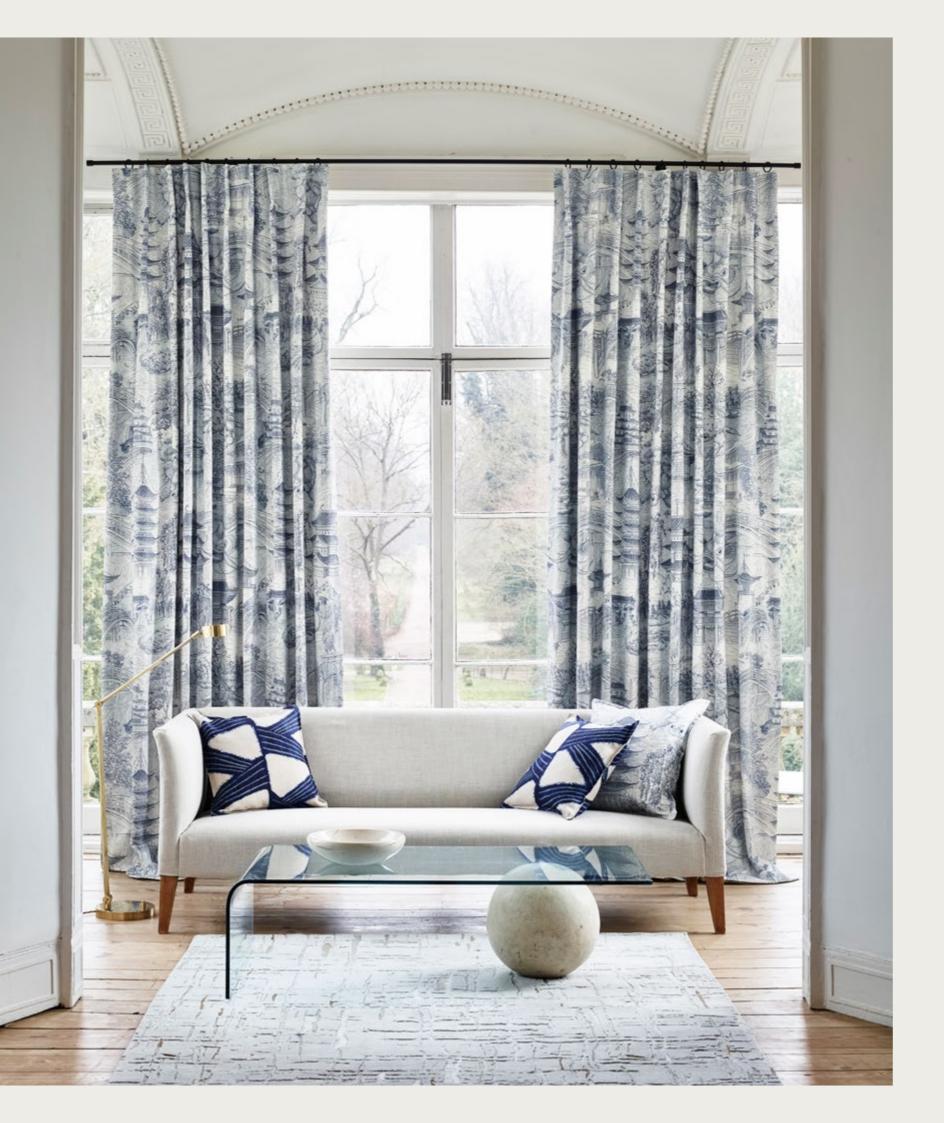

# Eastern Palace by Sam Wilde

The Japanese word fuubutsushi, marks the anticipation we feel for the changing seasons. It's the understanding that each precious moment in our lives is fleeting, and each of these changes will bring with them, a new season.

With a baccalaureate in natural history and a reverence for the cultural heritage of Japan, Sam's artwork chronologies the country's four main islands, sequentially represented by the four seasons.

Each island houses regional shinto shrines, temples and castles, beside which sits a rich tapestry of endemic seasonal flora and topiary. Lastly, beneath the islands lay sleeping giant kami, represented by the animals only found in Japan, the elusive giant catfish, giant salamander, samurai crab and stone turtle.

FABRIC WALLPAPER

EASTERN PALACE 322717 EASTERN PALACE 312987

(Click swatch to view on website)