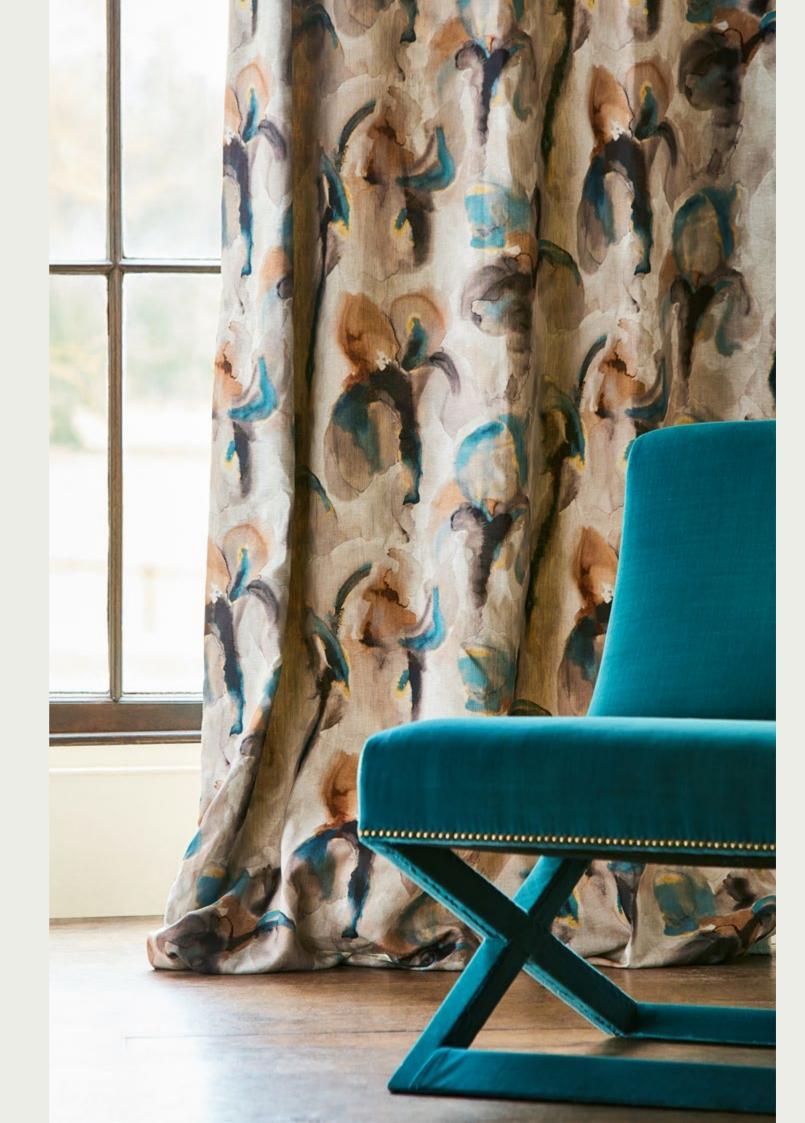

## WATER IRIS

Painted in watercolour, this freehand design of contemporary flowerheads is influenced by botanical studies. Sweeping brushstrokes and blended colours combine to create an all-over fluid pattern printed on 100% fine linen. Suitable for blinds, cushions, curtains and upholstery.

**FABRIC** (Click swatch to view on website)