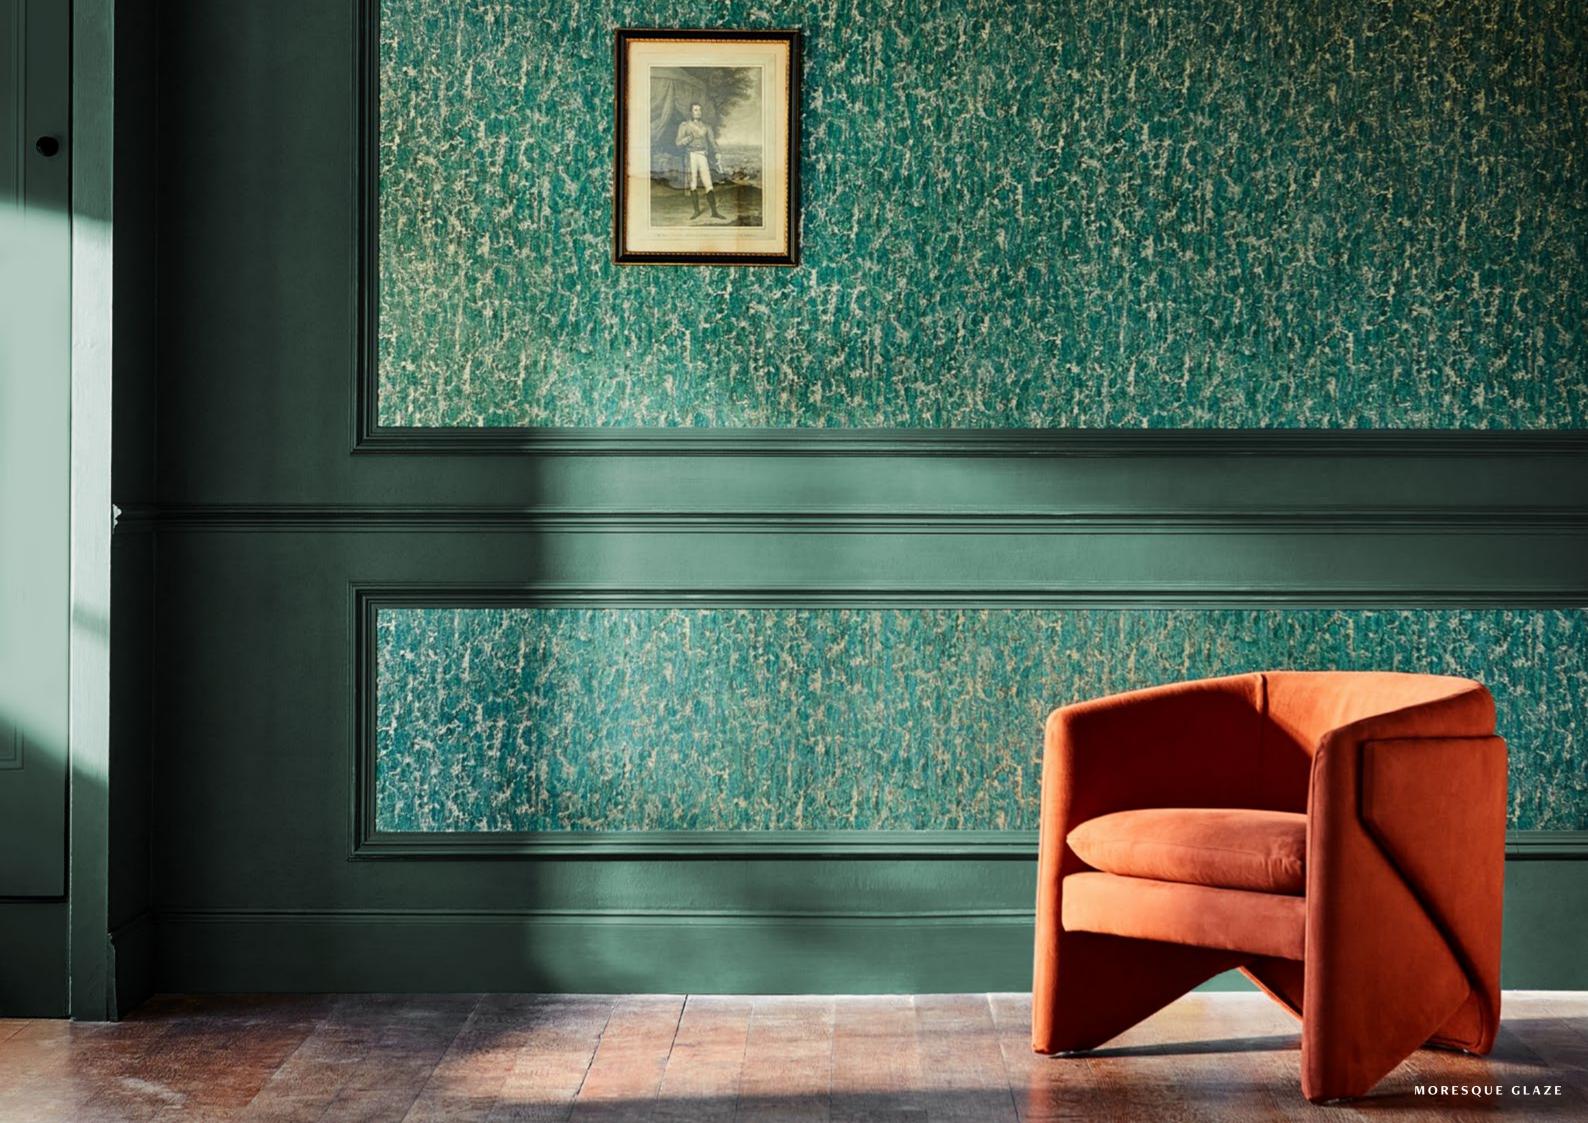

# MORESQUE GLAZE

With the look of an iridescent glaze, the rich colours and organic metallic effect seen in this wallpaper represent the original methods used to produce alchemic lusterware.

Available in four colourways: Huntsman Green and Indigo are produced on a dry ground, Antique Bronze on a metallic ground and Mineral on a mica ground.

WALLPAPER (Click swatch to view on website)