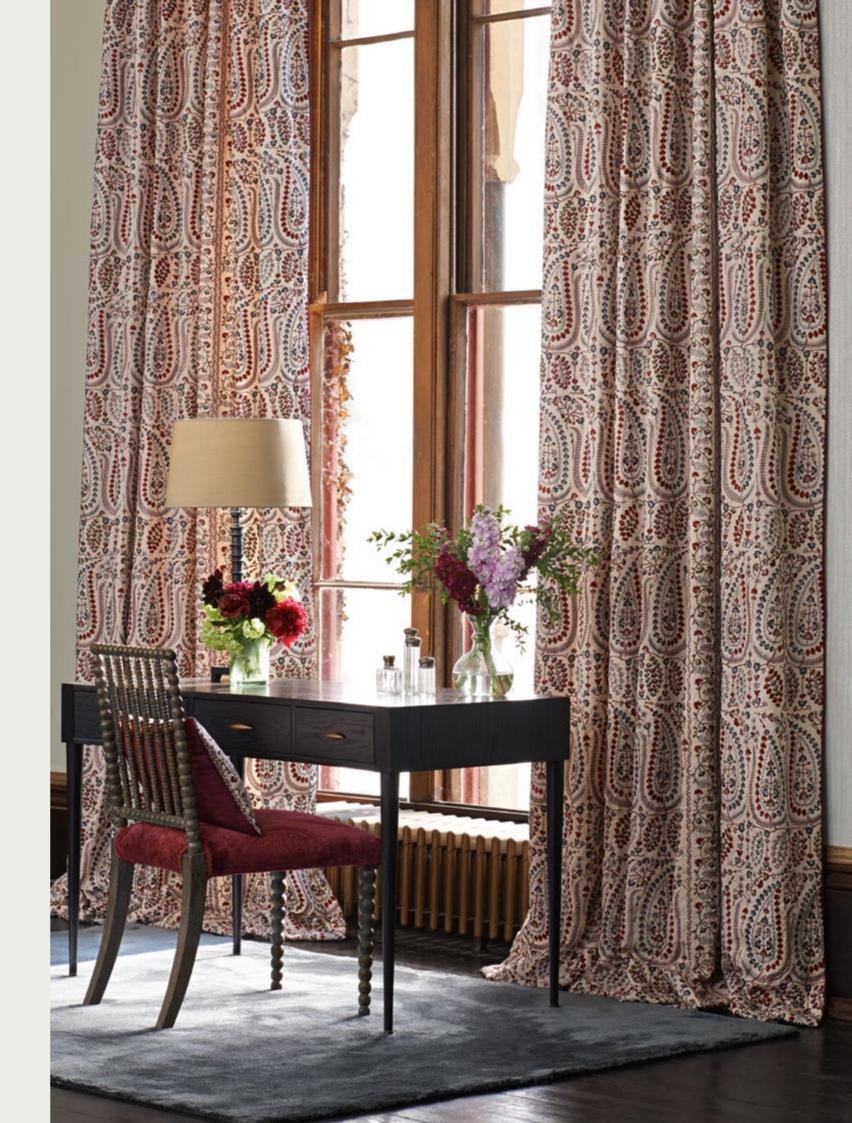

## JAYSHREE

A densely patterned yet delicately embroidered paisley linen-blend fabric with a decorative border running along both edges. It is almost an exact replica of the original Kashmiri document it was inspired by and is produced in typical colours of the region.

**FABRIC** (Click swatch to view on website)