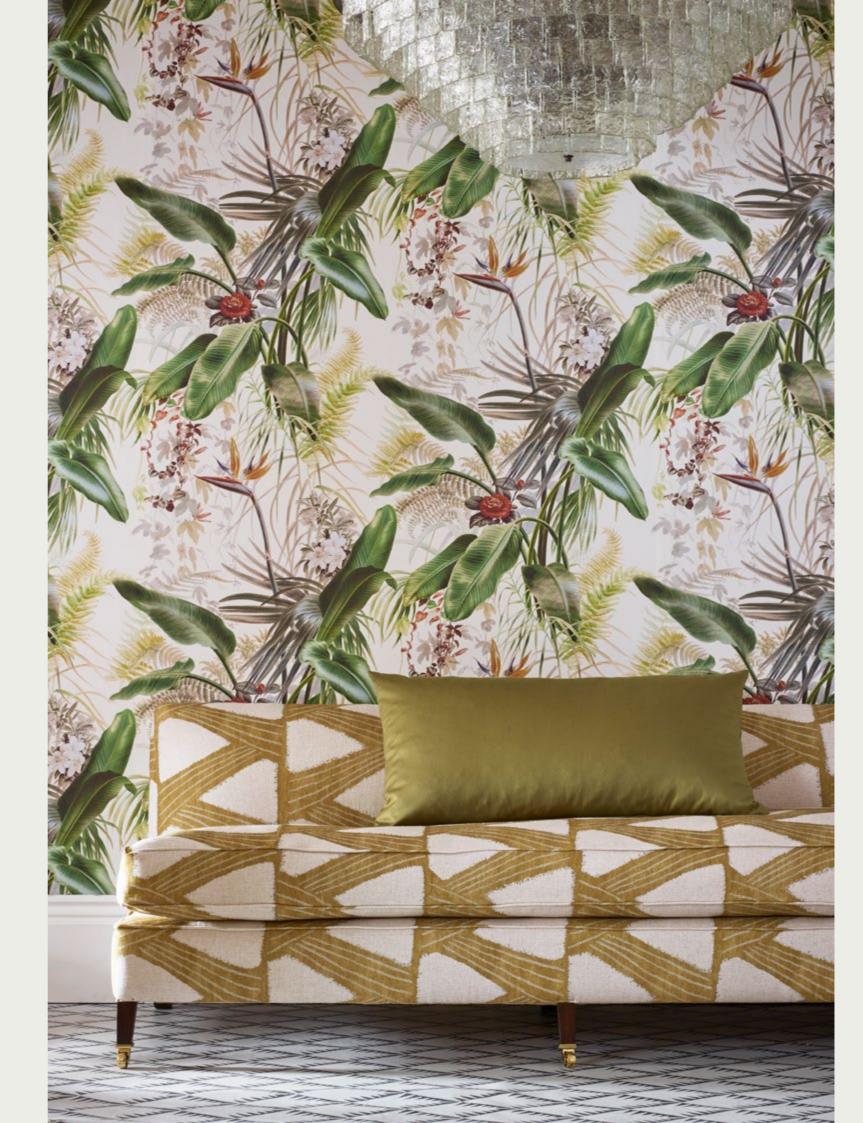

## PARADISE ROW

The glorious fabric takes its influences from botanical studies and unique flora gathered from around the world. Hand drawn in watercolour on fine 100% linen, the accurate palette showcases the beauty of this striking design.

FABRIC

WALLPAPER

PARADISE ROW 322722 PARADISE ROW 322723 PARADISE ROW 312989

(Click swatch to view on website)