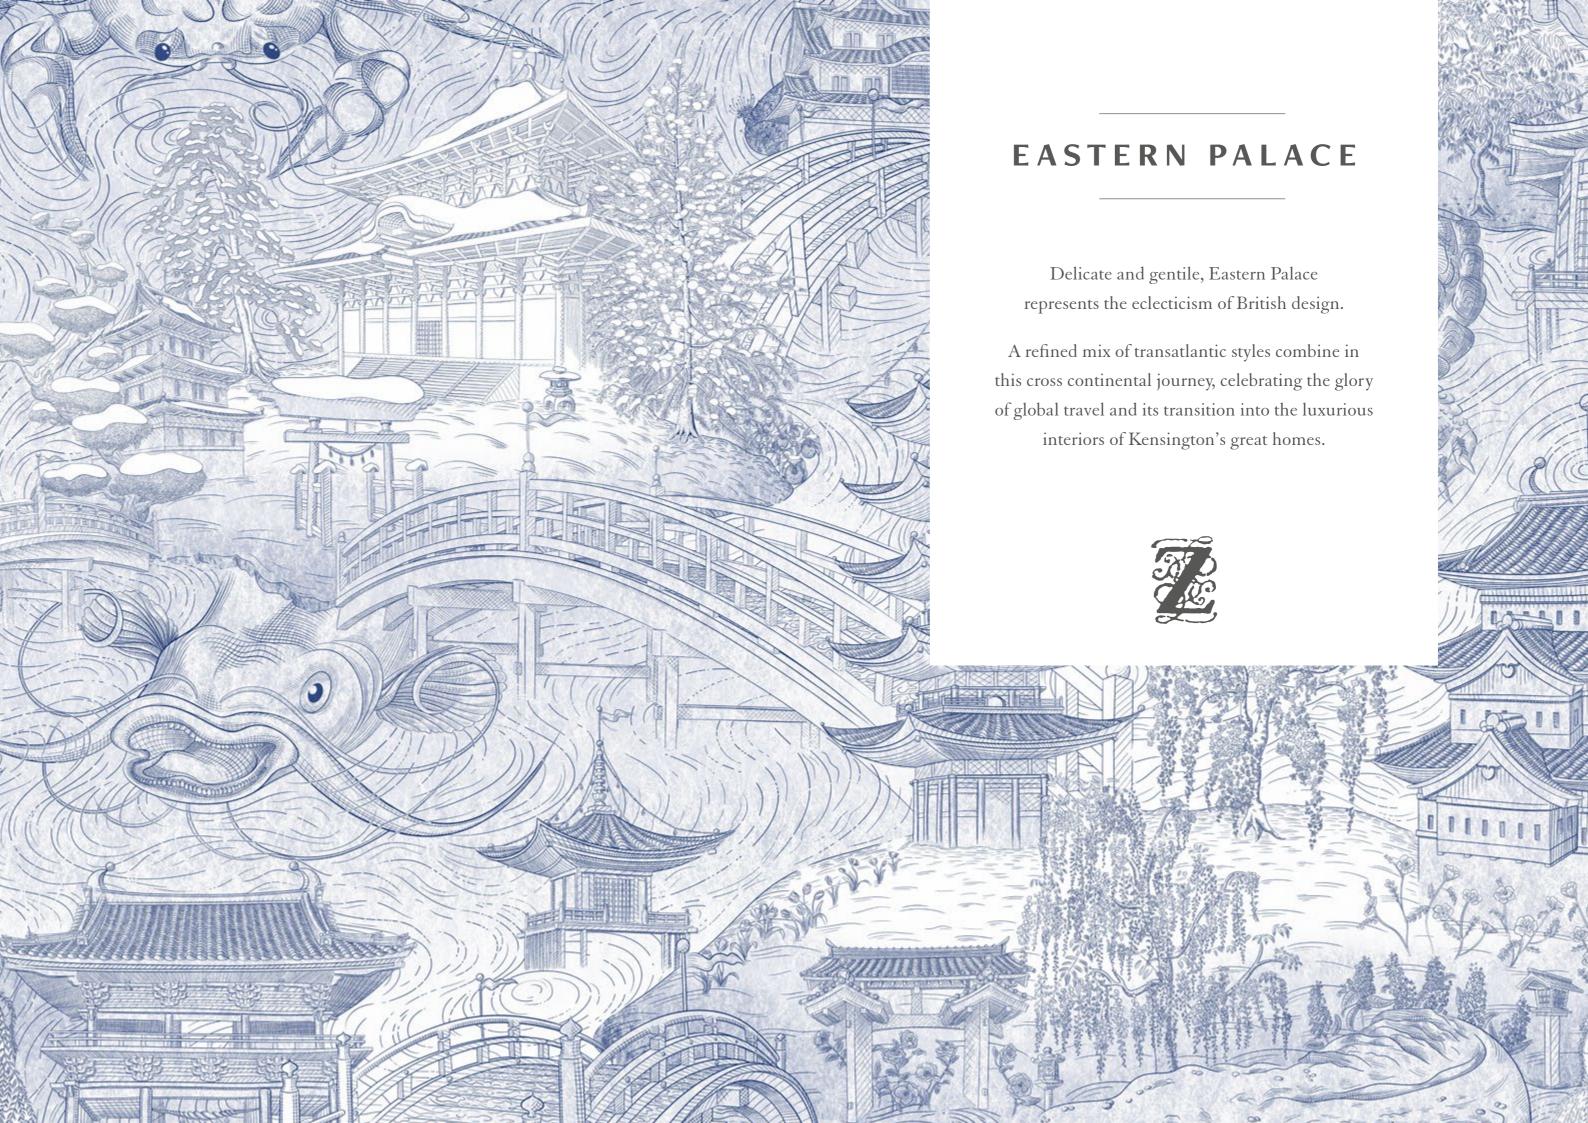

# Eastern Palace by Sam Wilde

The Japanese word fuubutsushi, marks the anticipation we feel for the changing seasons. It's the understanding that each precious moment in our lives is fleeting, and each of these changes will bring with them, a new season.

With a baccalaureate in natural history and a reverence for the cultural heritage of Japan, Sam's artwork chronologies the country's four main islands, sequentially represented by the four seasons.

Each island houses regional shinto shrines, temples and castles, beside which sits a rich tapestry of endemic seasonal flora and topiary. Lastly, beneath the islands lay sleeping giant kami, represented by the animals only found in Japan, the elusive giant catfish, giant salamander, samurai crab and stone turtle.

FABRIC WALLPAPER

EASTERN PALACE 322717 EASTERN PALACE 312987

(Click swatch to view on website)