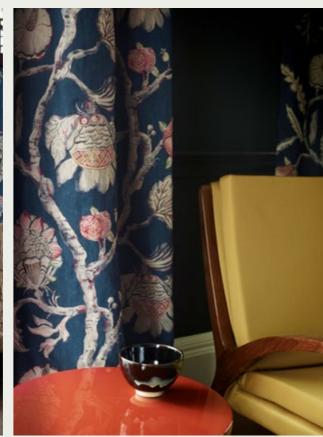

## PARADISE ROW

The glorious fabric takes its influences from botanical studies and unique flora gathered from around the world. Hand drawn in watercolour on fine 100% linen, the accurate palette showcases the beauty of this striking design.

FABRIC

WALLPAPER

PARADISE ROW 322722 PARADISE ROW 322723 PARADISE ROW 312989

(Click swatch to view on website)