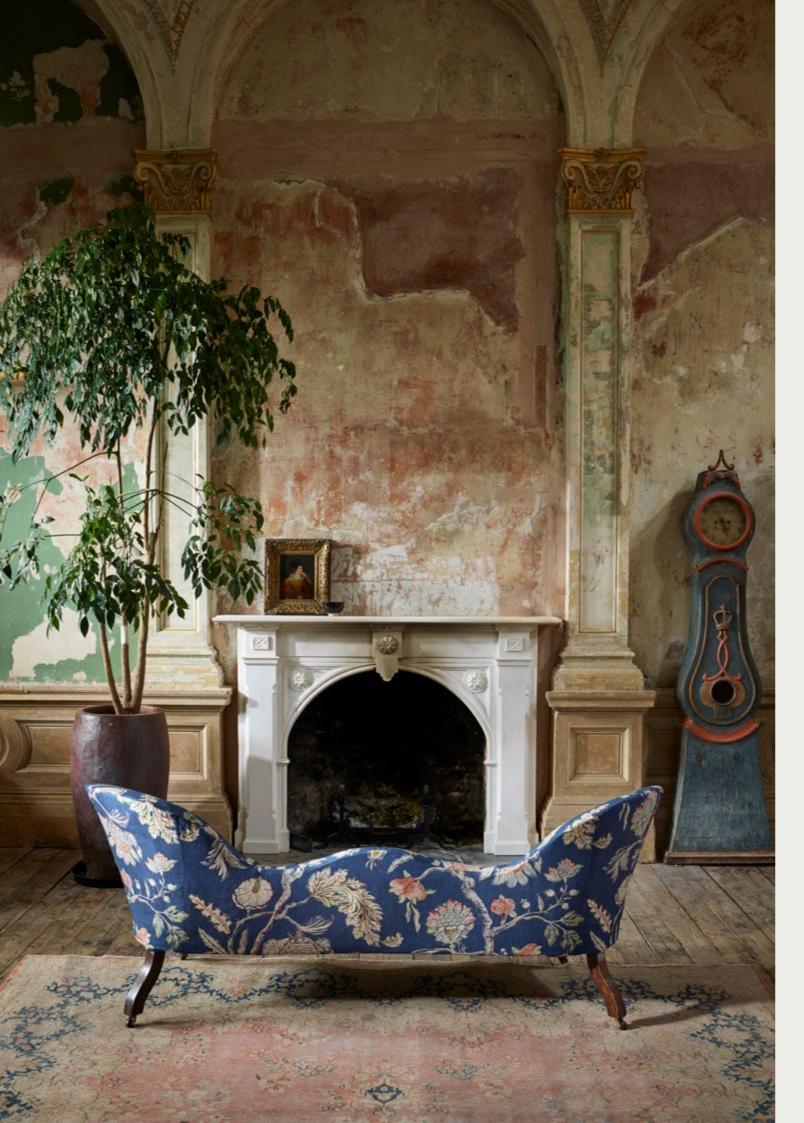

## PERSIAN TULIP

Made famous by Fortuny at the beginning of the 19th century, Persian Tulip is a stunning, modern take on a traditional Persian motif from the 17th century. This glorious Zoffany wallpaper houses a sophisticated and contemporary design, with Poison's colours inspired by the riches of Kensington's Leighton House.

**WALLPAPER** (Click swatch to view on website)