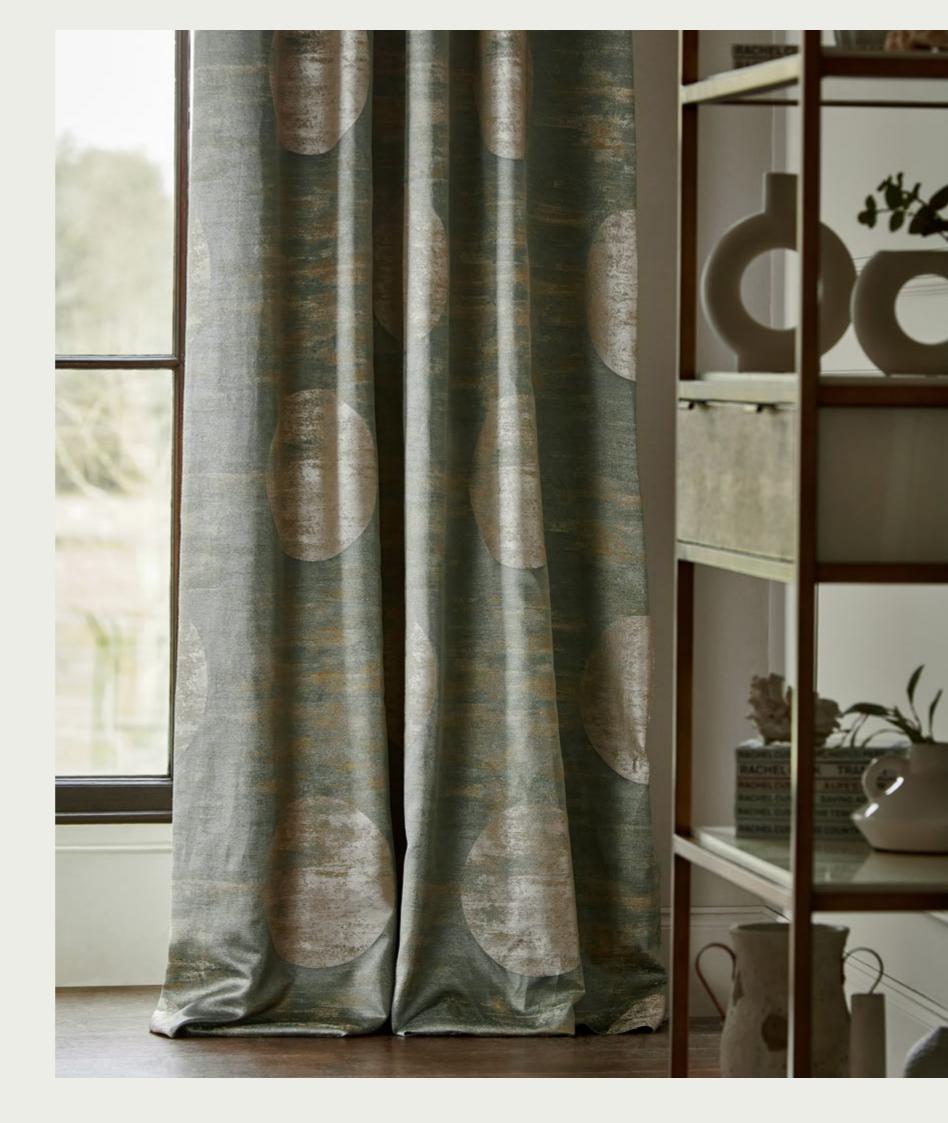

WALLPAPER (Click swatch to view on website)

MOON SILK

Created by sanding layers of highly pigmented pastels, transparent clouds obscure a full moon on this dramatic silk blend fabric.

Woven using the fil-coupé technique, fine yarns retain a lightness of handle which make this a beautiful choice for curtains.