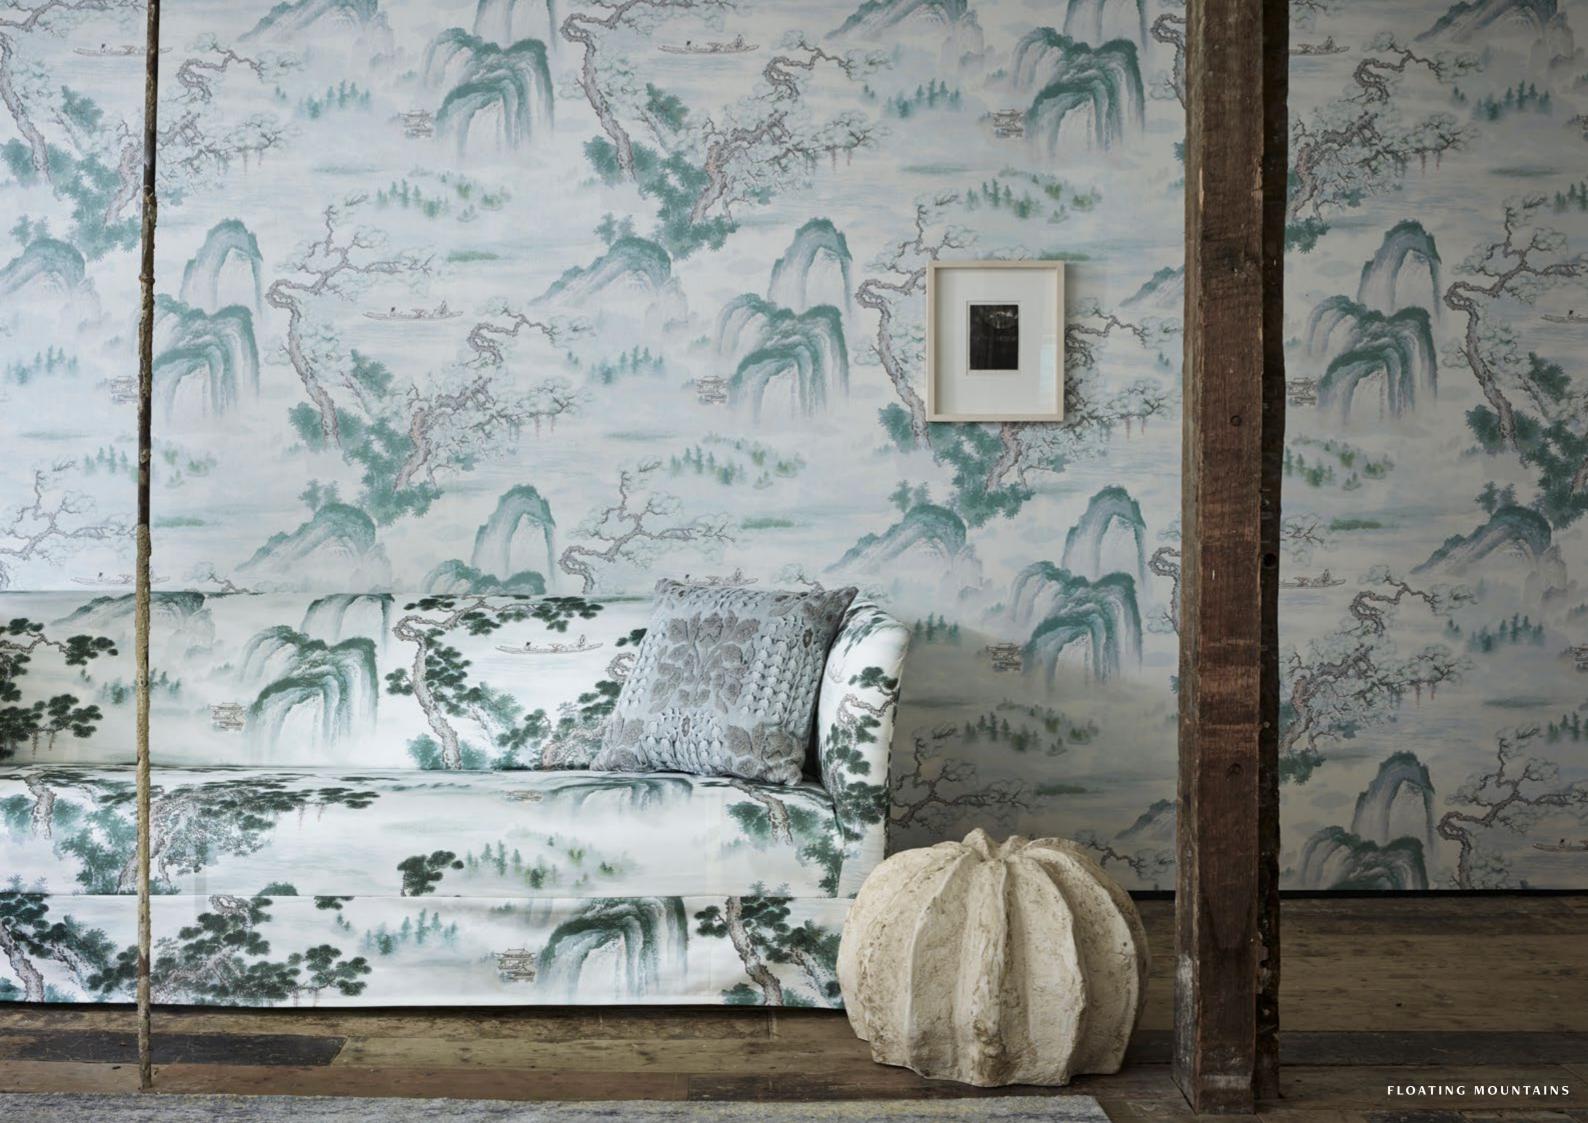

#### FLOATING MOUNTAINS

Based on an archive document and inspired by the drawings on an ancient hanging scroll, rolling waterfalls and towering mountains depict a classic Chinese scene.

Hand drawn using pen and watercolour, Floating Mountains is printed on a paper backed textile ground, heightening its authenticity and provenance. The Mineral colourway, with its ethereal look, is printed on a mica ground.

FABRIC

WALLPAPER