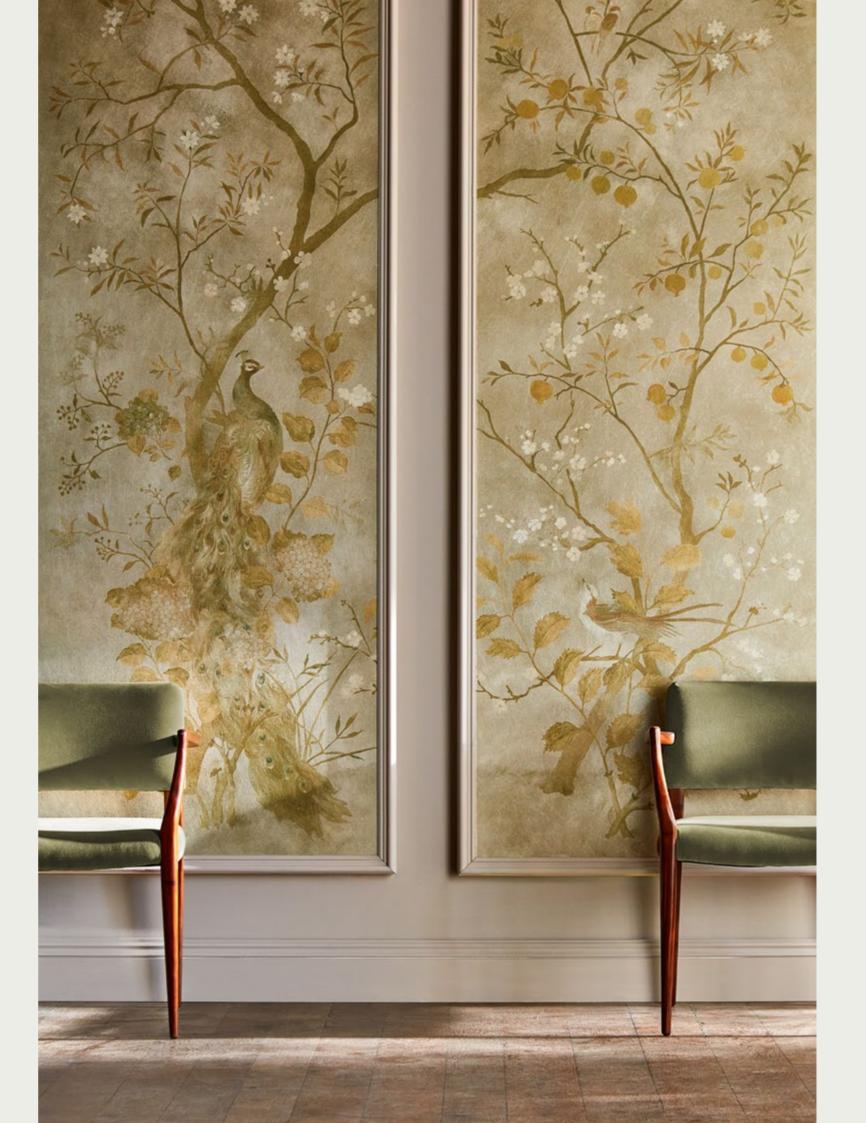

# ROTHERBY

Based on a delicate chinoiserie panel depicting peacocks perching on blossom branches and mirroring the fabric design of the same name, this contemporary wallpaper has been repainted and printed in soft colourways with twists of colour bleached out to create a gentle, aged effect.

WALLPAPER WALLPAPER

ROTHERBY 312660 **ROTHERBY** 312661

(Click swatch to view on website)