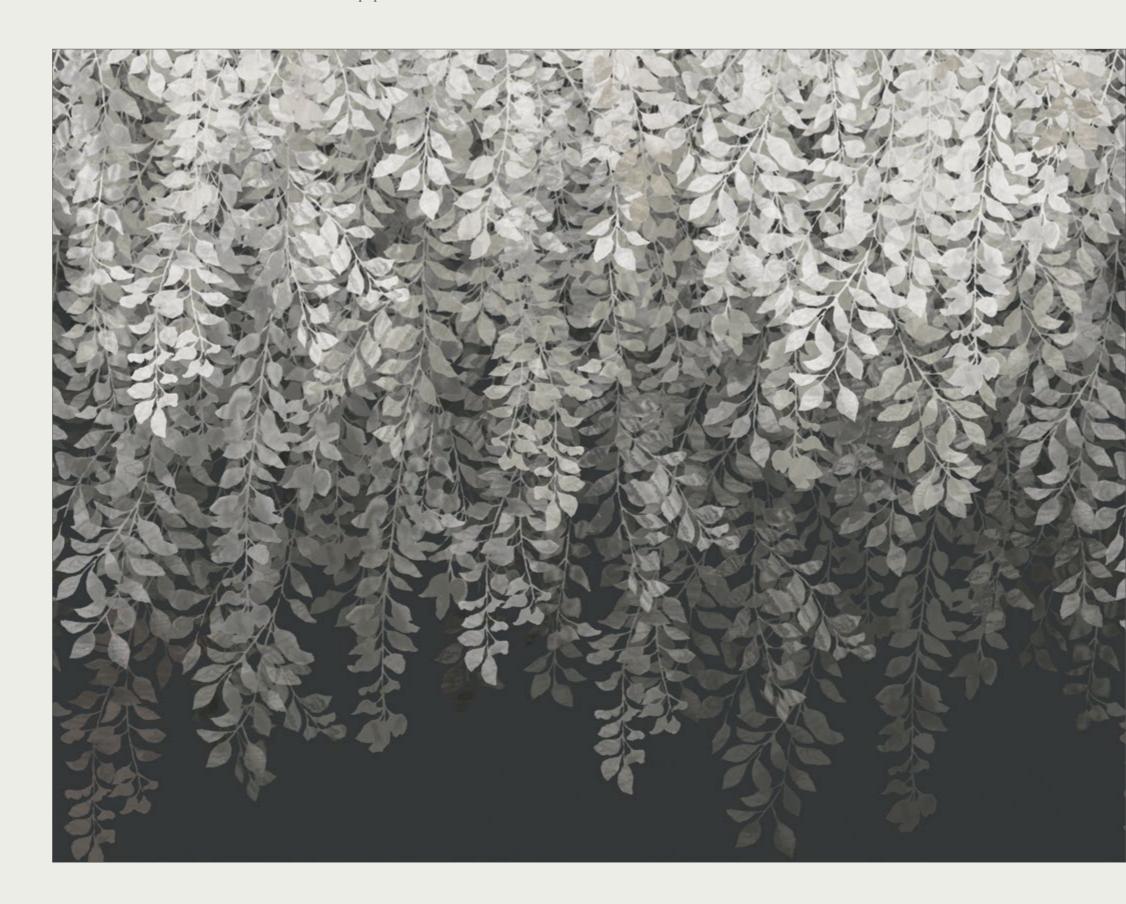

## TYNDALL

Evoking a feeling of summer memories, strolling along the treelined paths of Kensington Gardens, this atmospheric wallcovering is named after the effect of sunlight passing through a dense tree canopy. Available as a 3m panel (or 4m on special order) and printed on a mica ground, a subtle shimmer highlights layers of delicate leaves, creating a glorious ombre that contrasts between light and dark.

WALLPAPER

TYNDALL 313002

(Click swatch to view on website)