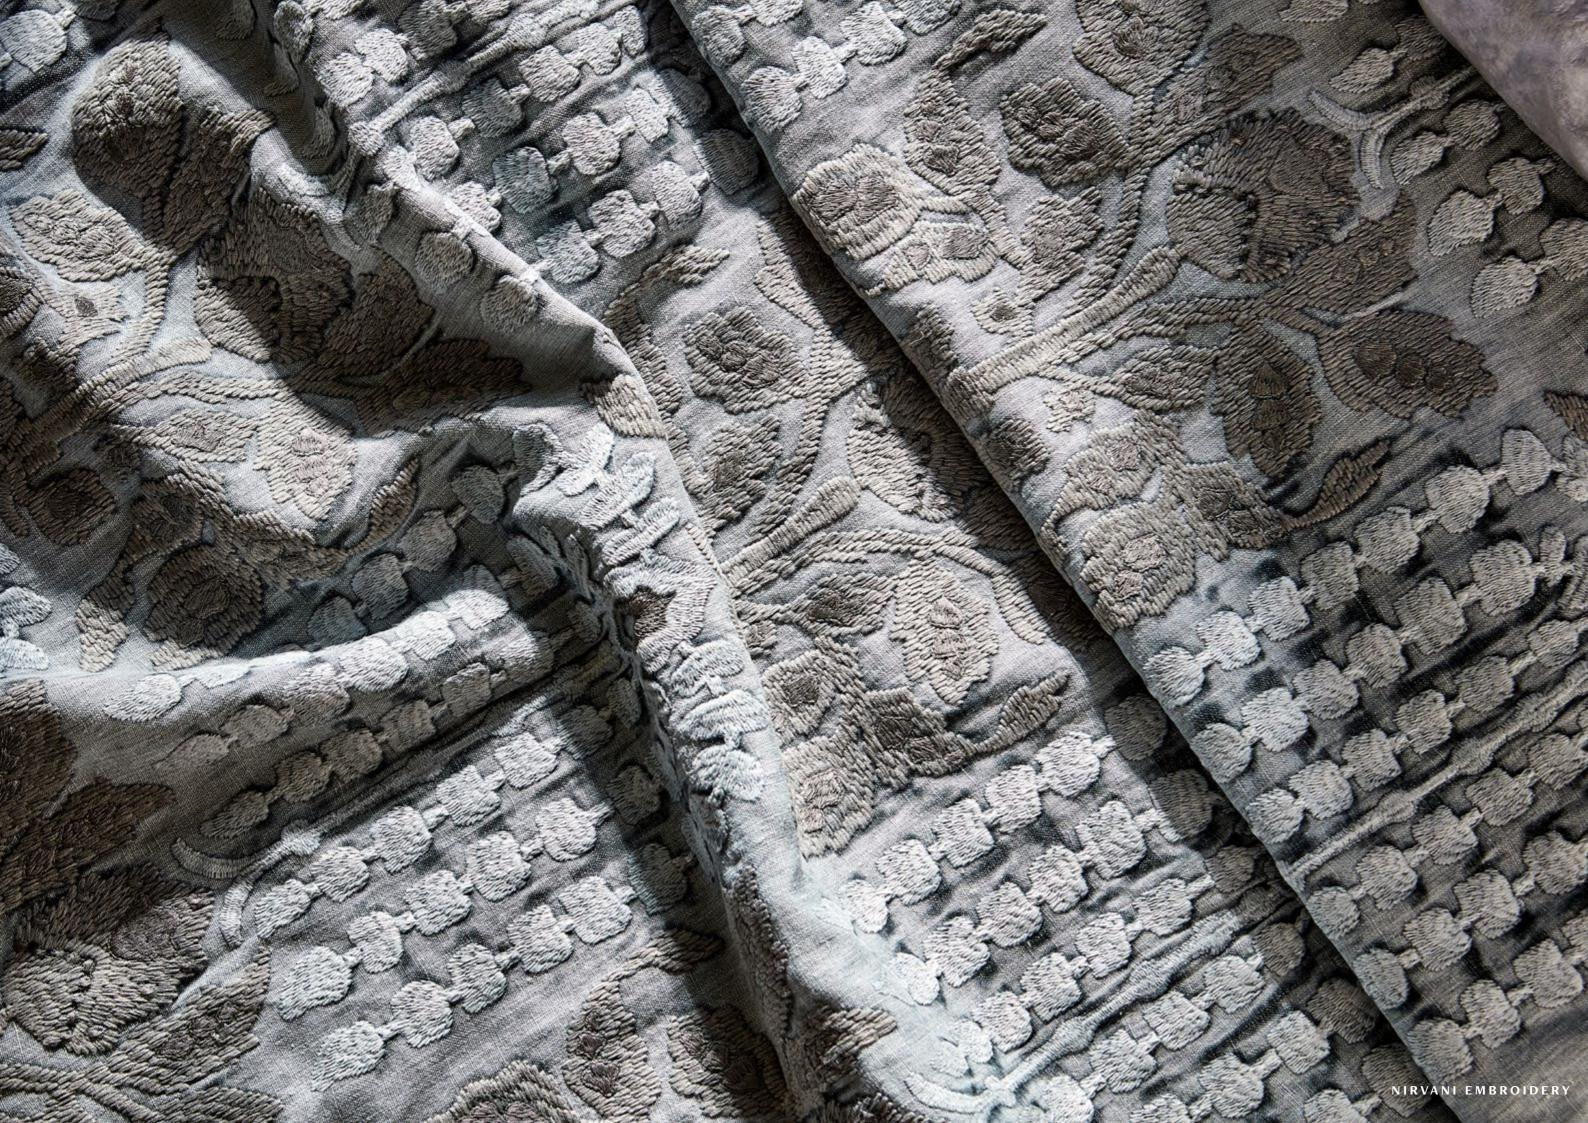

## NIRVANI EMBROIDERY

Depicting stylised trees and flowers in a checkerboard pattern, this fine embroidered linen has a beautifully, luxurious handle. Artisanal colouring techniques give a uniqueness to the design's Asian influences.

**FABRIC** (Click swatch to view on website)

N I R V A N I 333233

N I R V A N I 333234