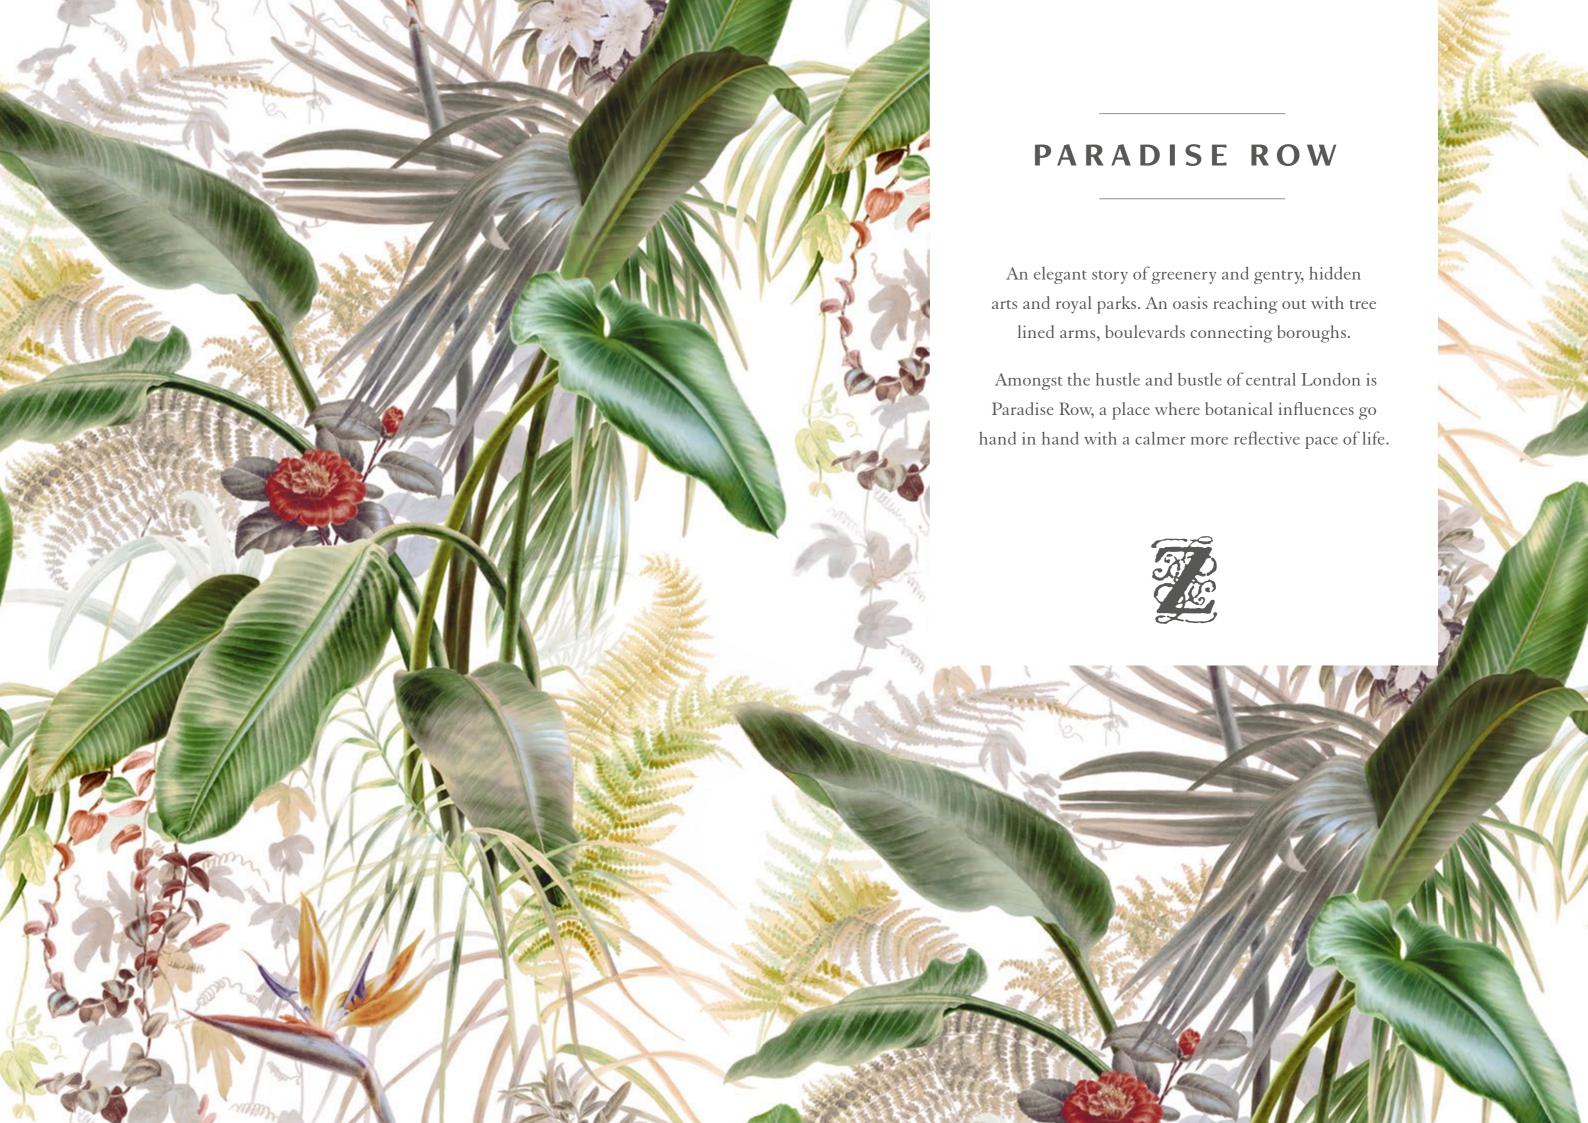

## PARADISE ROW

The glorious fabric takes its influences from botanical studies and unique flora gathered from around the world. Hand drawn in watercolour on fine 100% linen, the accurate palette showcases the beauty of this striking design.