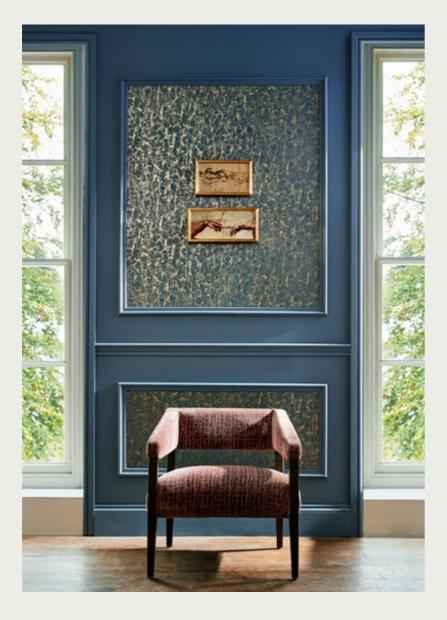

# MORESQUE GLAZE

With the look of an iridescent glaze, the rich colours and organic metallic effect seen in this wallpaper represent the original methods used to produce alchemic lusterware.

Available in four colourways: Huntsman Green and Indigo are produced on a dry ground, Antique Bronze on a metallic ground and Mineral on a mica ground.

WALLPAPER (Click swatch to view on website)