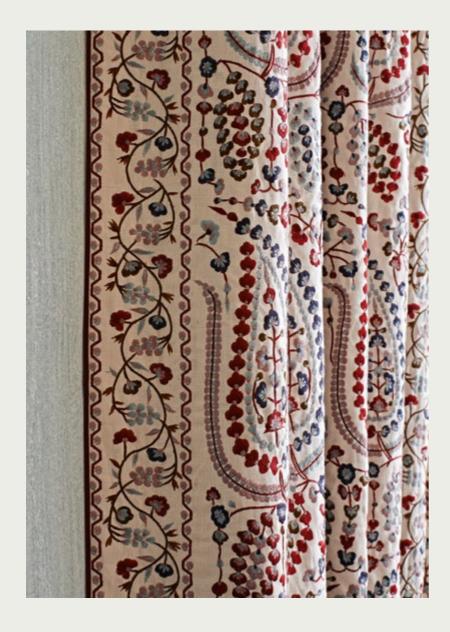

## JAYSHREE

A densely patterned yet delicately embroidered paisley linen-blend fabric with a decorative border running along both edges. It is almost an exact replica of the original Kashmiri document it was inspired by and is produced in typical colours of the region.

**FABRIC** (Click swatch to view on website)