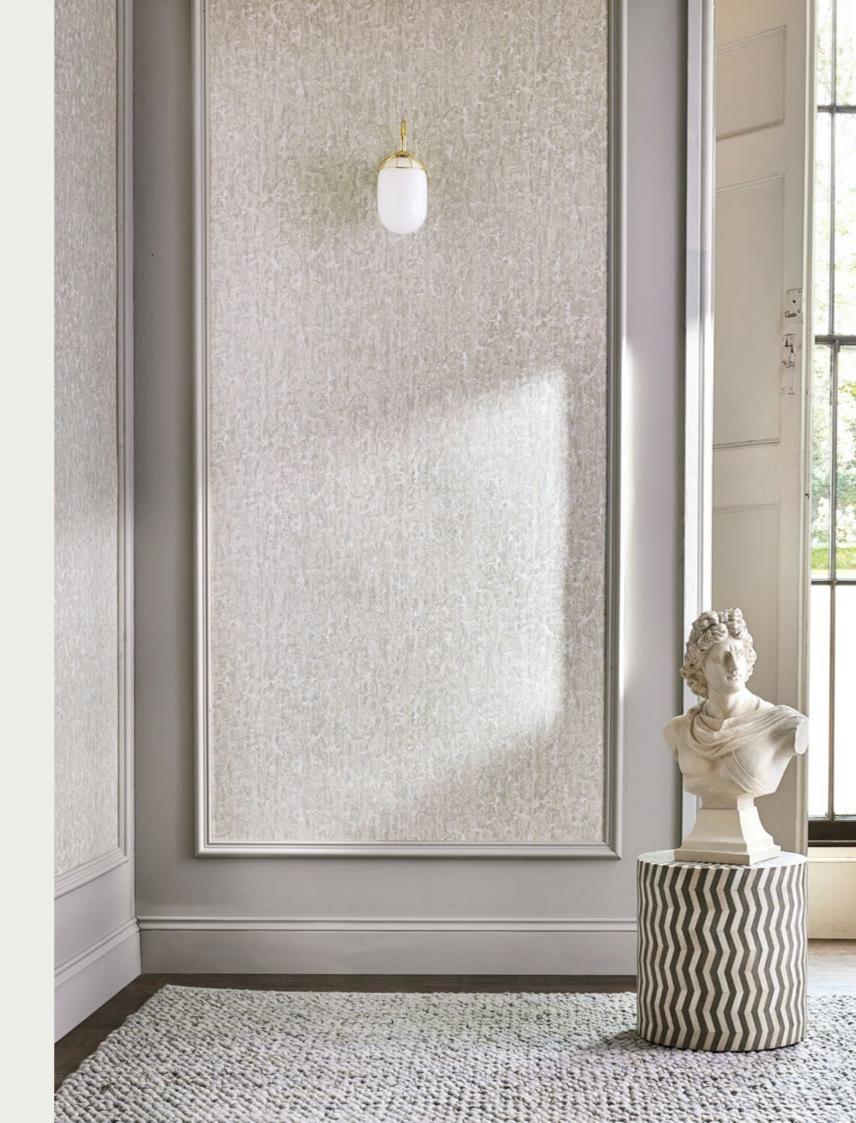

## RUSHES

WWoven to emulate grass cloth and with a refined twist of colour running throughout, this beautiful semi-plain wallpaper introduces a gentle, textural movement. Available in a choice of cool grey or warm wood colourways, Rushes offers a sumptuous alternative to painted walls.

WALLPAPER (Click swatch to view on website)