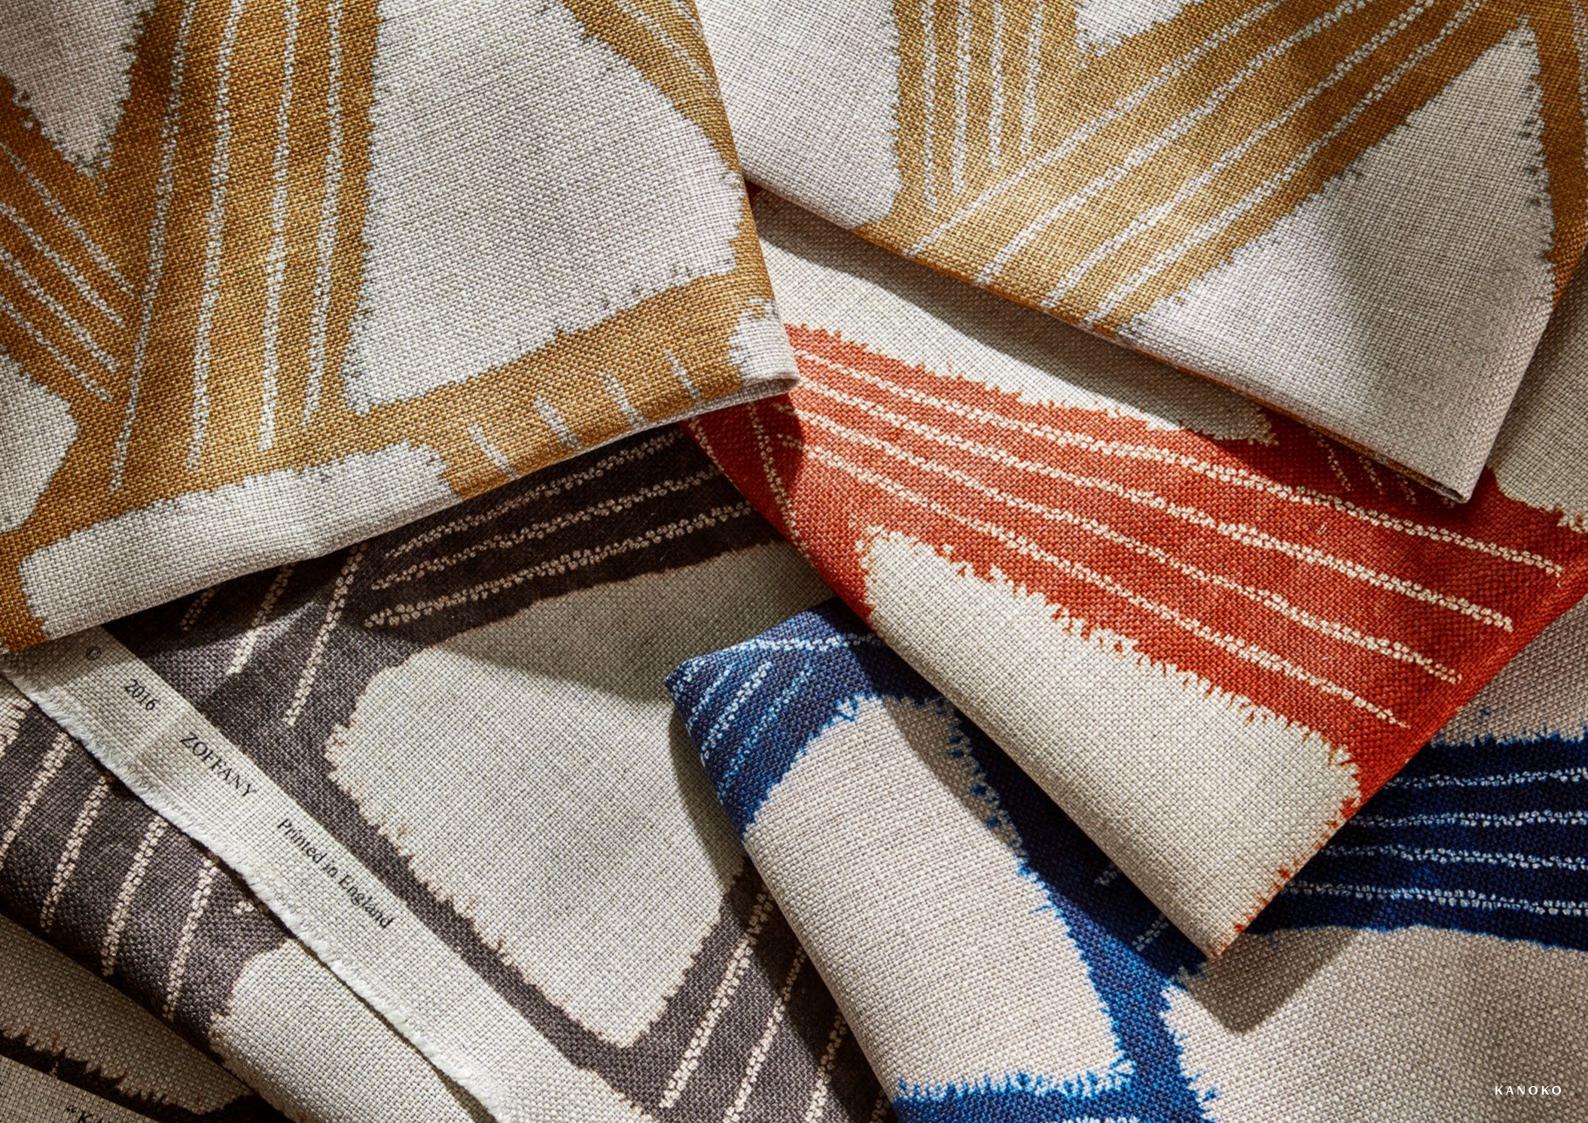

## KANOKO

Inspired by a 1930's Japanese kimono from the archive and produced using traditional shibori dying techniques, an abstract zig zag makes its way across this linen-mix cloth. Produced in striking colourways on a neutral ground, use for upholstery, blinds, cushions and curtains.

**FABRIC** (Click swatch to view on website)

KANOKO 322435 KANOKO 322437 KANOKO 322438