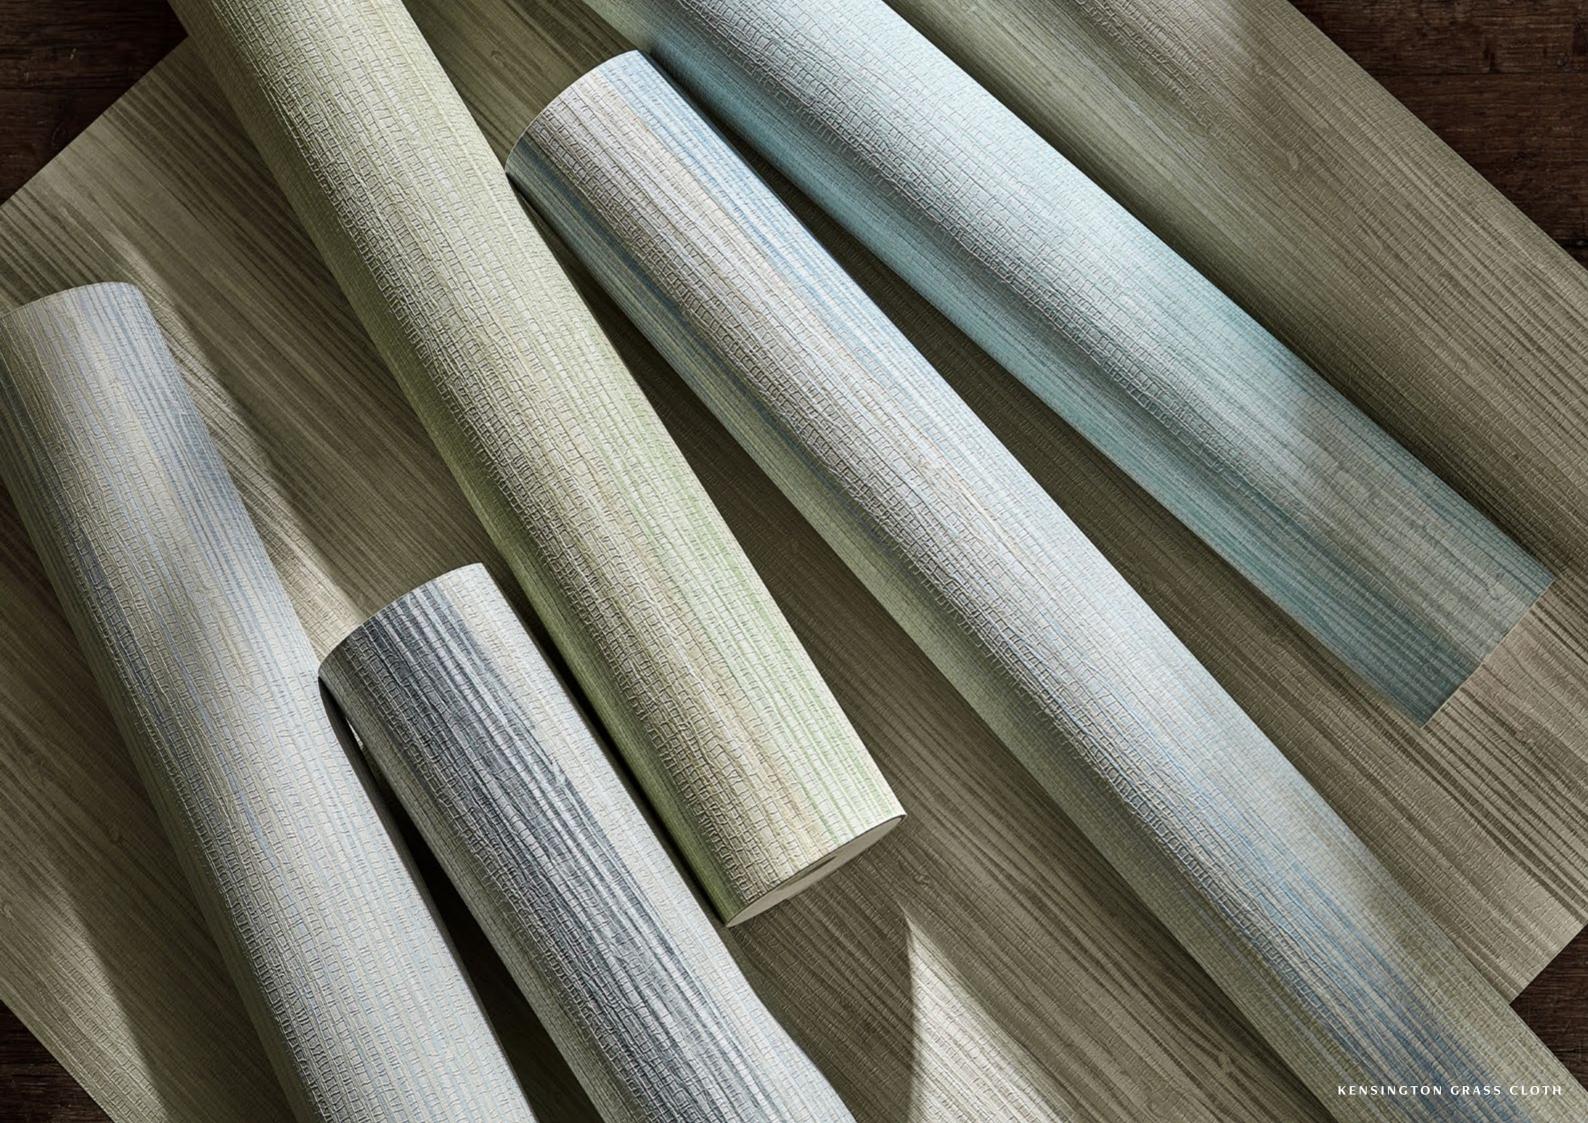

### KENSINGTON GRASS CLOTH

Our horizontal woven ombre is a fabulous way to add texture to the wall in hues that showcase the design's contemporary stripe.

Printed on a paper backed textile ground.

**WALLPAPER** (Click swatch to view on website)

KENSINGTON GRASS CLOTH KENSINGTON GRASS CLOTH KENSINGTON GRASS CLOTH 313003 313004 313005

KENSINGTON GRASS CLOTH KENSINGTON GRASS CLOTH 313006 KENSINGTON GRASS CLOTH 313007 KENSINGTON GRASS CLOTH 313008