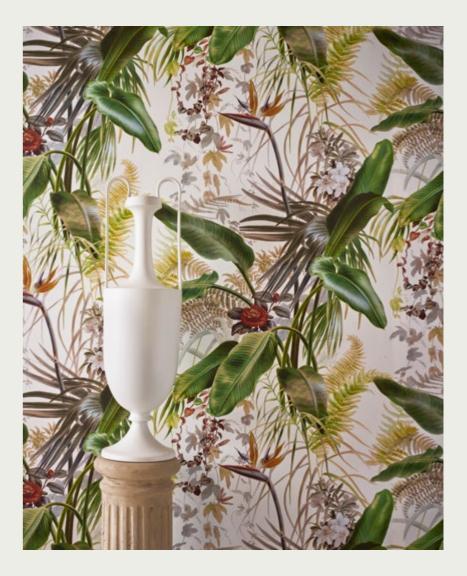

# Eastern Palace by Sam Wilde

The Japanese word fuubutsushi, marks the anticipation we feel for the changing seasons. It's the understanding that each precious moment in our lives is fleeting, and each of these changes will bring with them, a new season.

With a baccalaureate in natural history and a reverence for the cultural heritage of Japan, Sam's artwork chronologies the country's four main islands, sequentially represented by the four seasons.

Each island houses regional shinto shrines, temples and castles, beside which sits a rich tapestry of endemic seasonal flora and topiary. Lastly, beneath the islands lay sleeping giant kami, represented by the animals only found in Japan, the elusive giant catfish, giant salamander, samurai crab and stone turtle.

FABRIC WALLPAPER

EASTERN PALACE 322717 EASTERN PALACE 312987

(Click swatch to view on website)