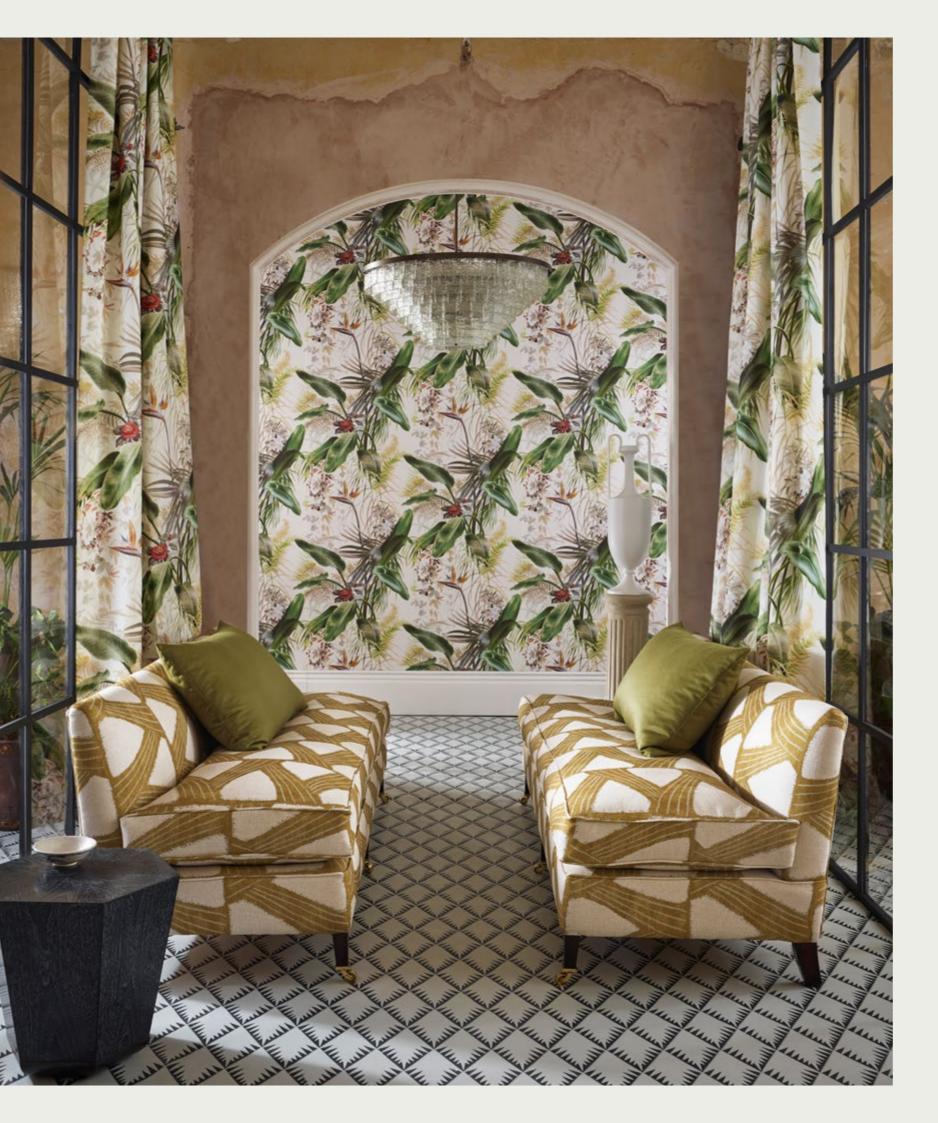

## PARADISE ROW

The glorious fabric takes its influences from botanical studies and unique flora gathered from around the world. Hand drawn in watercolour on fine 100% linen, the accurate palette showcases the beauty of this striking design.