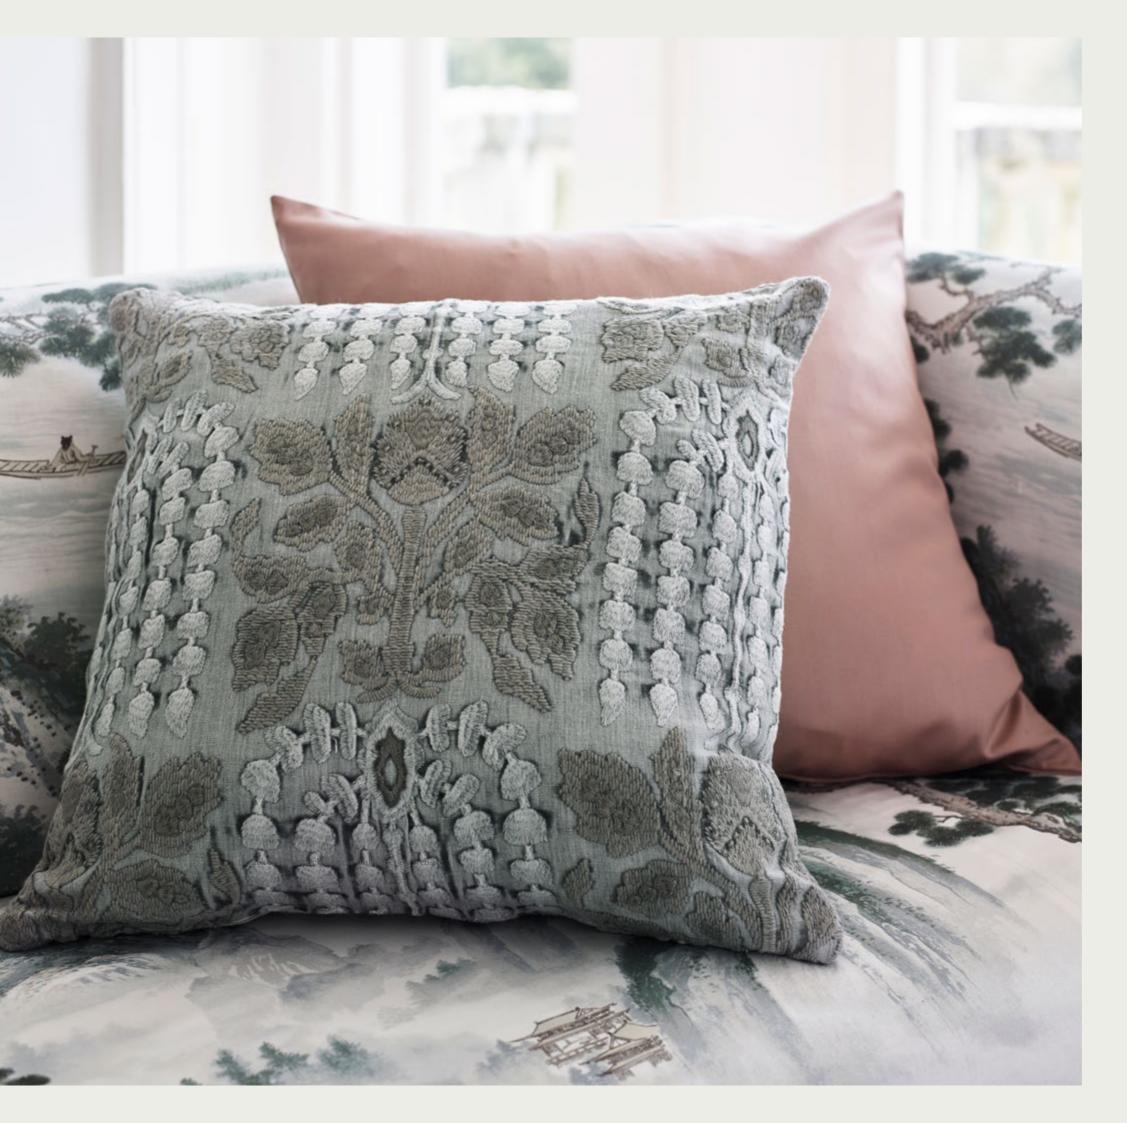

## NIRVANI EMBROIDERY

Depicting stylised trees and flowers in a checkerboard pattern, this fine embroidered linen has a beautifully, luxurious handle. Artisanal colouring techniques give a uniqueness to the design's Asian influences.

**FABRIC** (Click swatch to view on website)

N I R V A N I 333233

N I R V A N I 333234