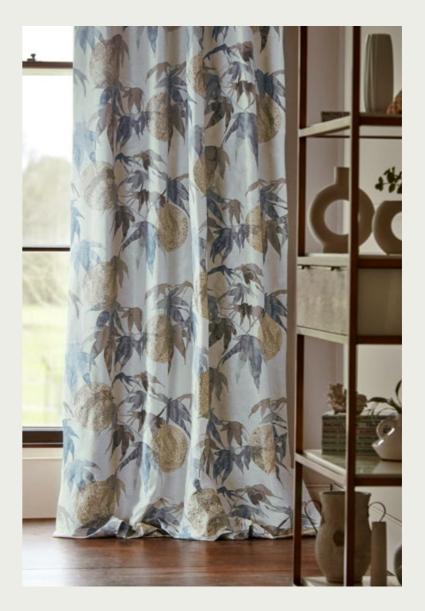

## LONGWATER BOTANICAL

Tall trees and bowing branches reflect in the turning waters of this contemporary print. Named after the Long Water in Kensington Gardens, our interpretation is printed on a fine bleached linen in two fresh, new colourways.

**FABRIC** (Click swatch to view on website)