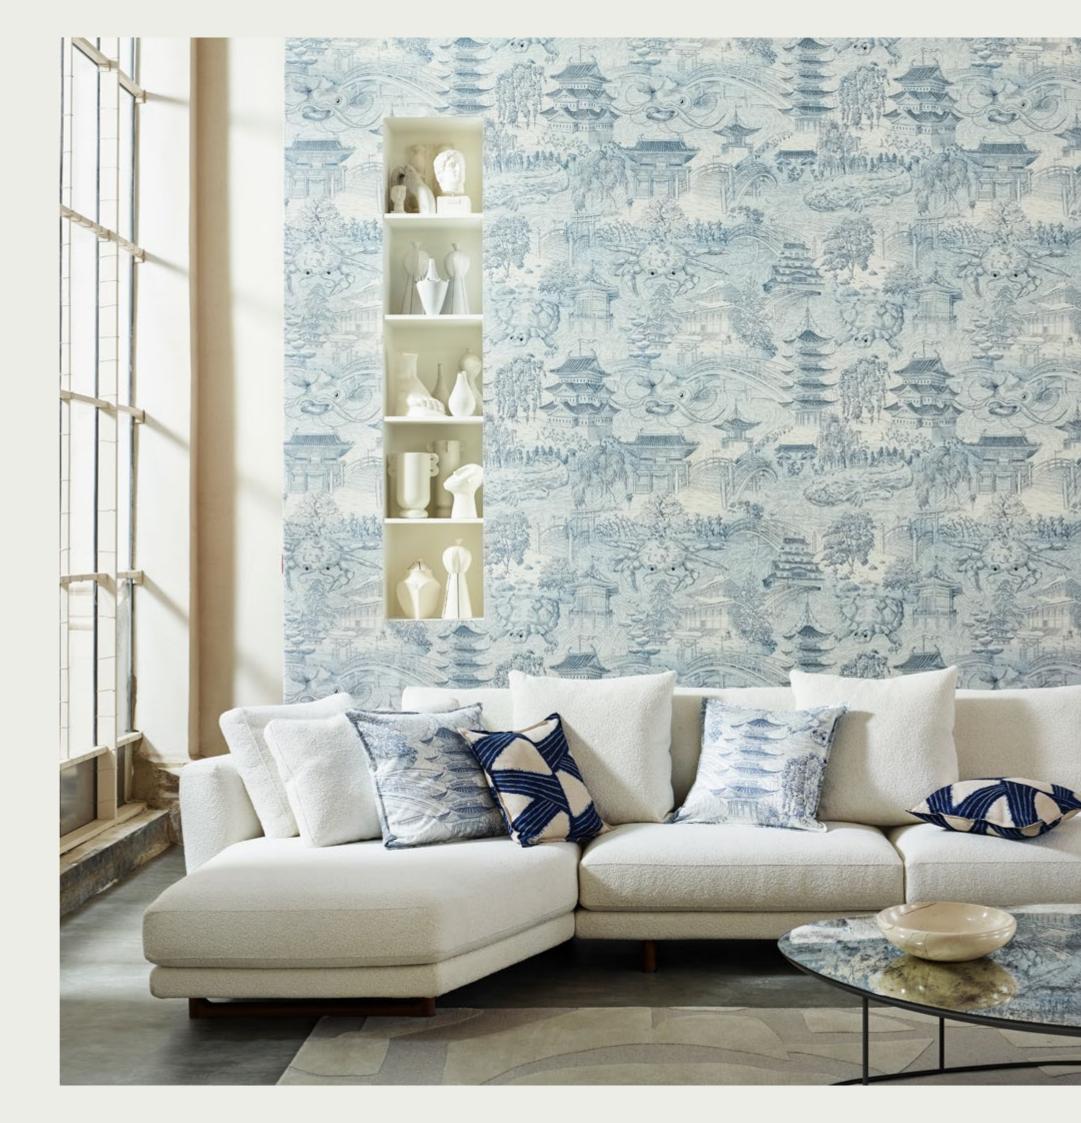

# Eastern Palace by Sam Wilde

The Japanese word fuubutsushi, marks the anticipation we feel for the changing seasons. It's the understanding that each precious moment in our lives is fleeting, and each of these changes will bring with them, a new season.

With a baccalaureate in natural history and a reverence for the cultural heritage of Japan, Sam's artwork chronologies the country's four main islands, sequentially represented by the four seasons.

Each island houses regional shinto shrines, temples and castles, beside which sits a rich tapestry of endemic seasonal flora and topiary. Lastly, beneath the islands lay sleeping giant kami, represented by the animals only found in Japan, the elusive giant catfish, giant salamander, samurai crab and stone turtle.

FABRIC WALLPAPER

EASTERN PALACE 322717 EASTERN PALACE 312987

(Click swatch to view on website)