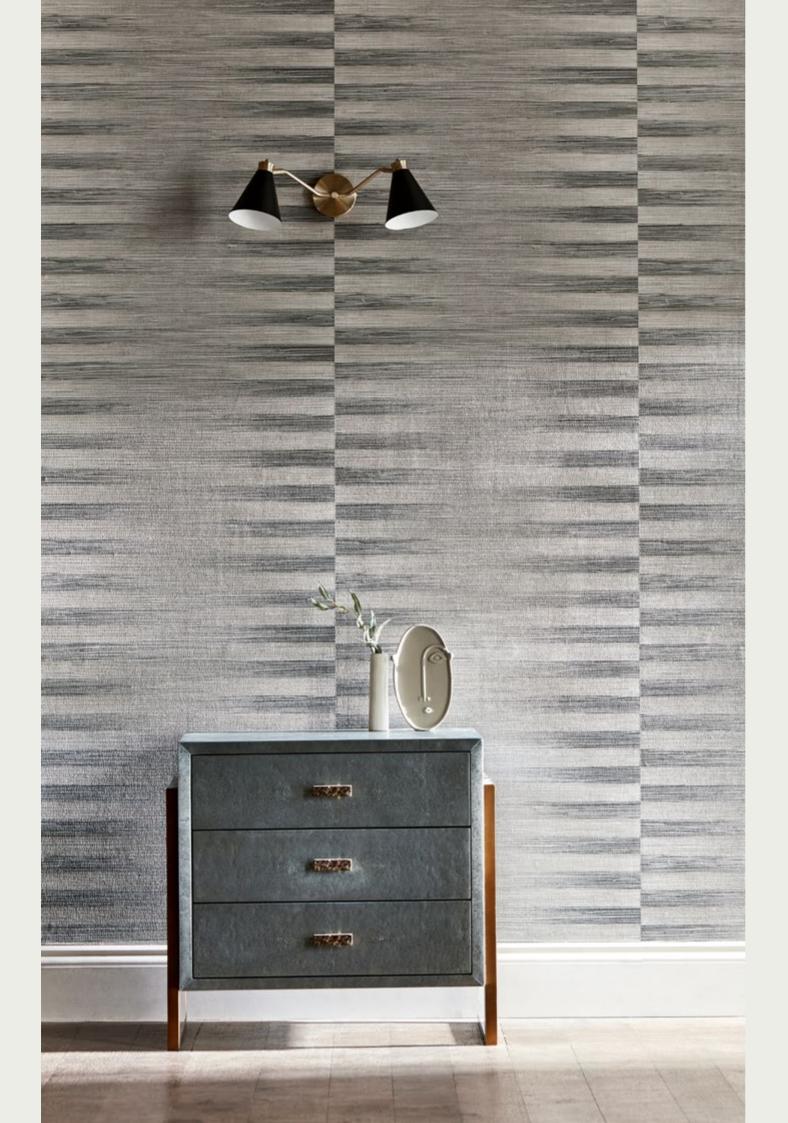

## RUSHES

WWoven to emulate grass cloth and with a refined twist of colour running throughout, this beautiful semi-plain wallpaper introduces a gentle, textural movement. Available in a choice of cool grey or warm wood colourways, Rushes offers a sumptuous alternative to painted walls.

WALLPAPER (Click swatch to view on website)