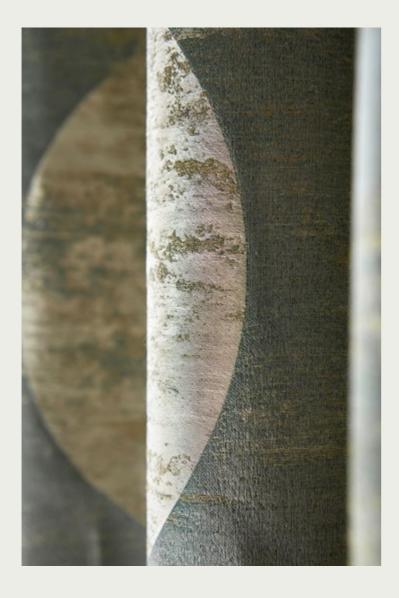

WALLPAPER (Click swatch to view on website)

MOON SILK

Created by sanding layers of highly pigmented pastels, transparent clouds obscure a full moon on this dramatic silk blend fabric.

Woven using the fil-coupé technique, fine yarns retain a lightness of handle which make this a beautiful choice for curtains.