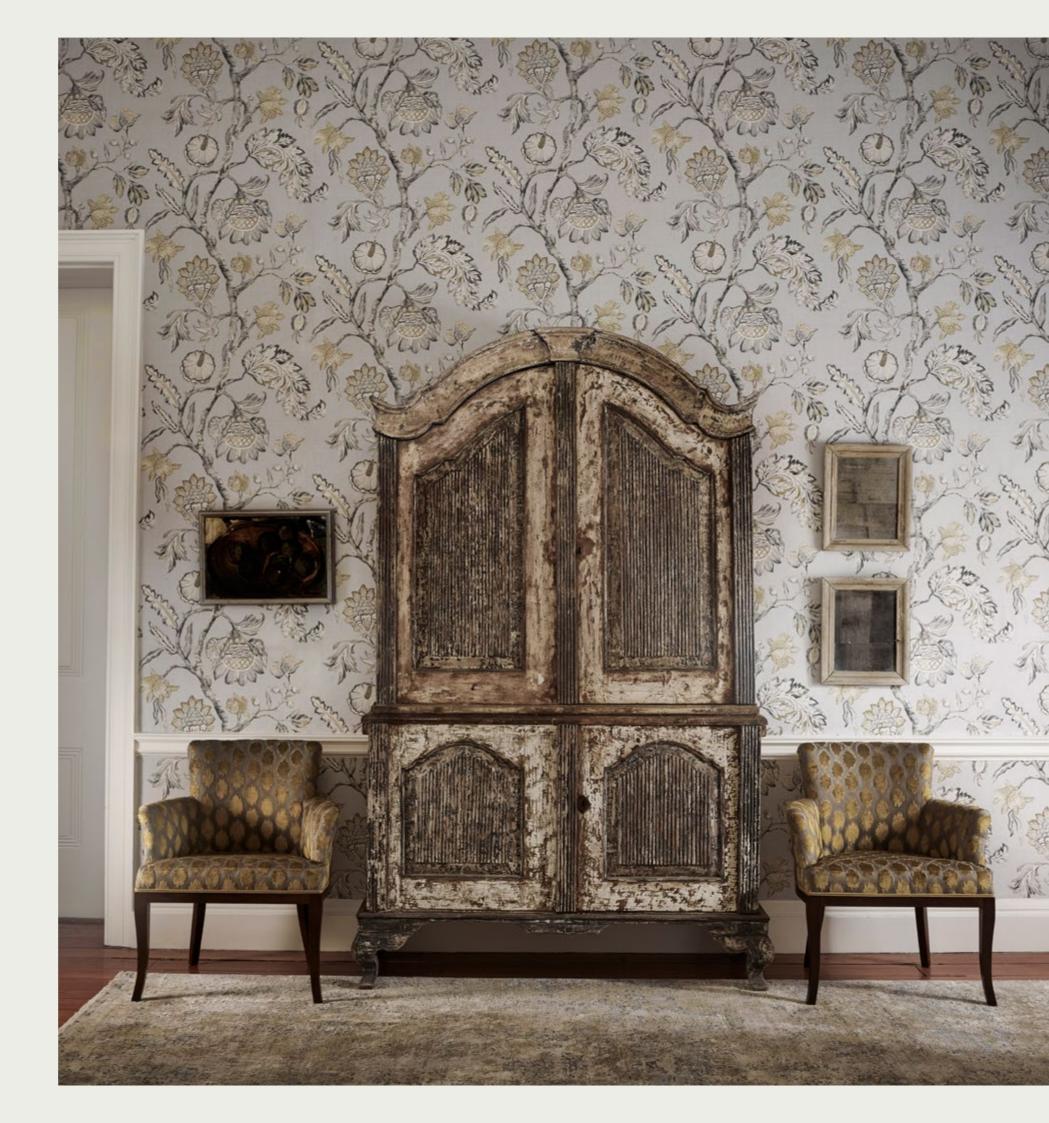

### RICHMOND PARK

The movement and majesty of a tree filled park is beautifully painted with surface rollers to capture this archive design.

Reproduced in rich, organic colourways along to reflect the passing of time, this design has a luxurious depth and creates instant impact in a room.

WALLPAPER (Click swatch to view on website)

RICHMOND PARK 310059 RICHMOND PARK 312856