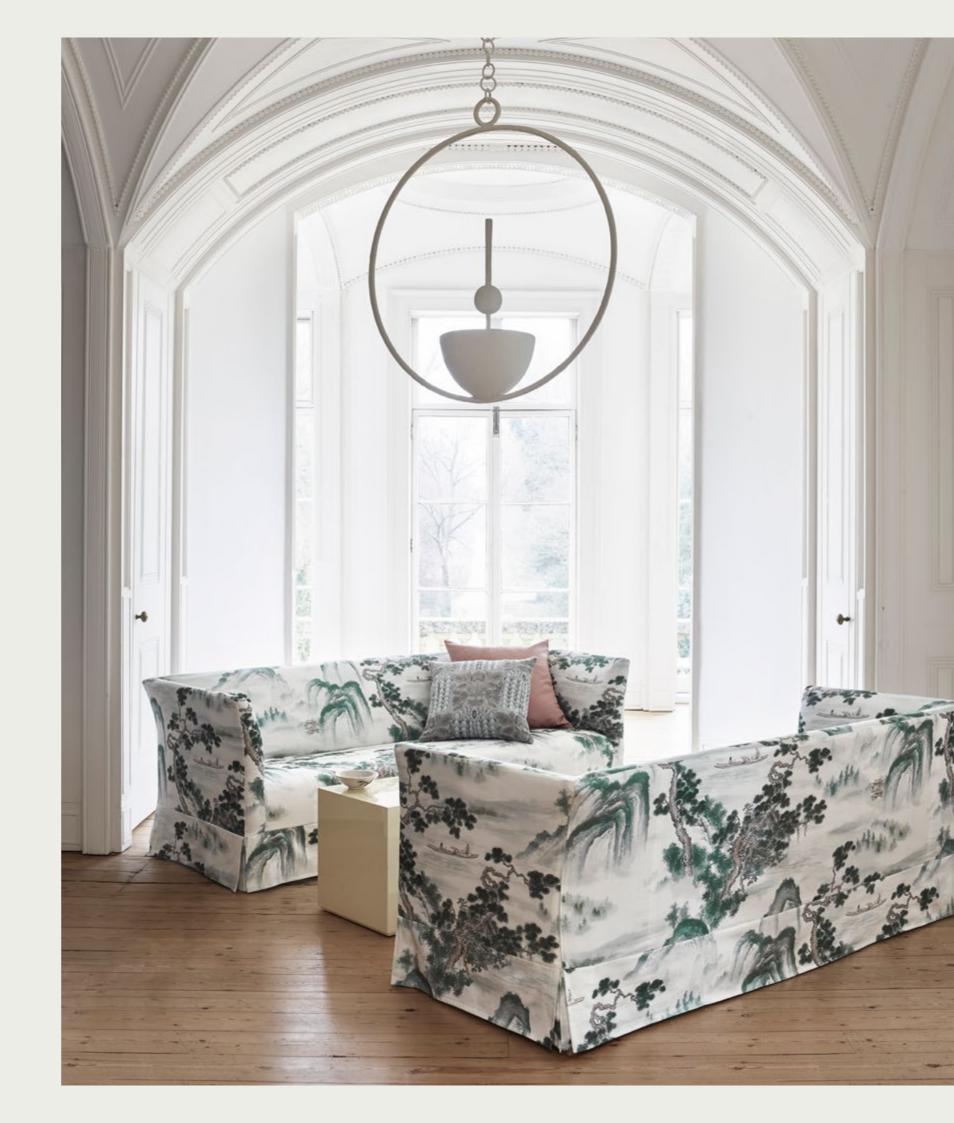

# Eastern Palace by Sam Wilde

The Japanese word fuubutsushi, marks the anticipation we feel for the changing seasons. It's the understanding that each precious moment in our lives is fleeting, and each of these changes will bring with them, a new season.

With a baccalaureate in natural history and a reverence for the cultural heritage of Japan, Sam's artwork chronologies the country's four main islands, sequentially represented by the four seasons.

Each island houses regional shinto shrines, temples and castles, beside which sits a rich tapestry of endemic seasonal flora and topiary. Lastly, beneath the islands lay sleeping giant kami, represented by the animals only found in Japan, the elusive giant catfish, giant salamander, samurai crab and stone turtle.

FABRIC WALLPAPER

EASTERN PALACE 322717 EASTERN PALACE 312987

(Click swatch to view on website)