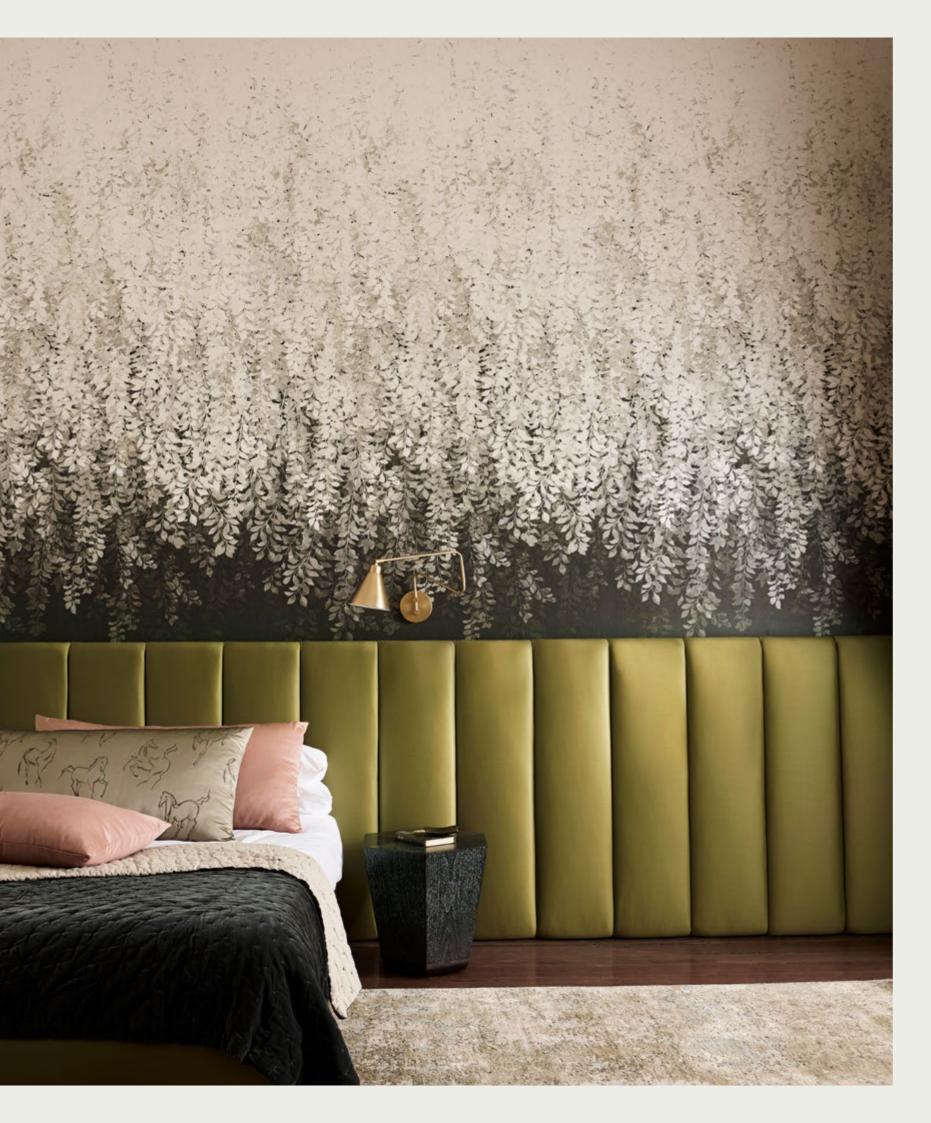

## TYNDALL

Evoking a feeling of summer memories, strolling along the treelined paths of Kensington Gardens, this atmospheric wallcovering is named after the effect of sunlight passing through a dense tree canopy. Available as a 3m panel (or 4m on special order) and printed on a mica ground, a subtle shimmer highlights layers of delicate leaves, creating a glorious ombre that contrasts between light and dark.

WALLPAPER

TYNDALL 313002

(Click swatch to view on website)