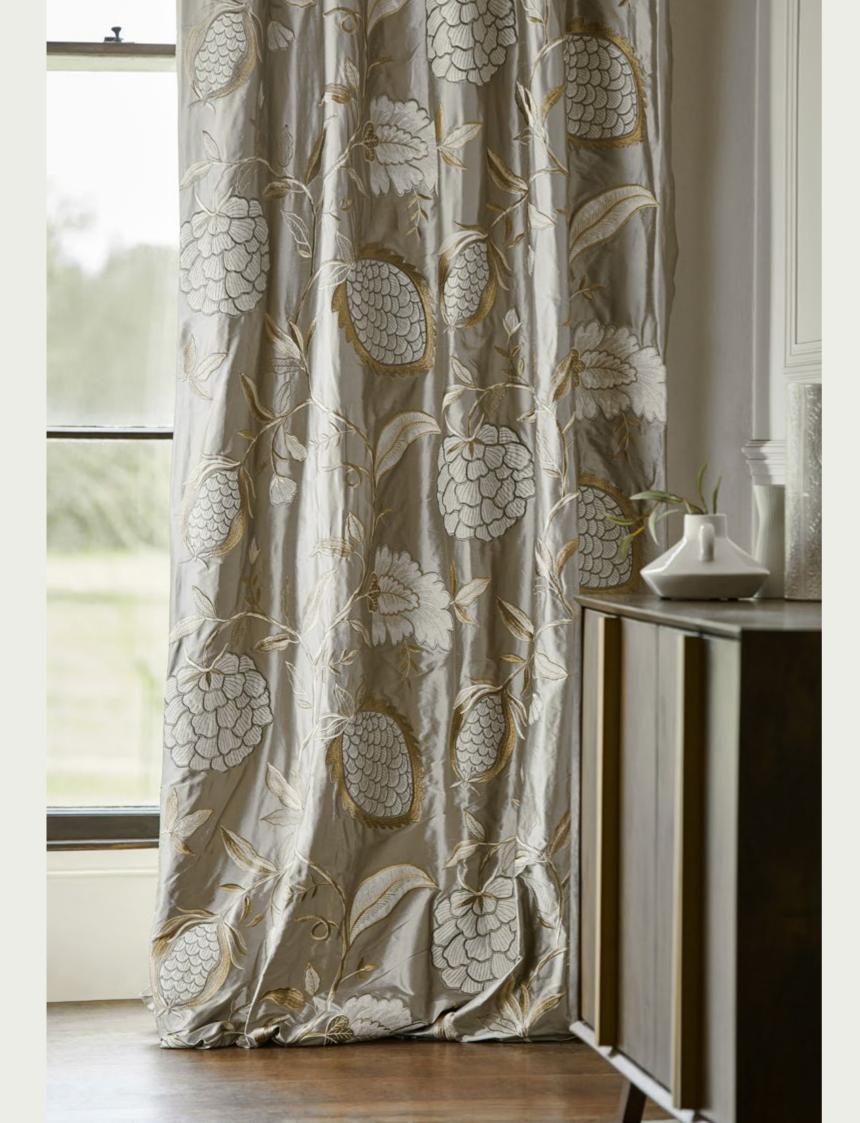

## PARADISE ROW

The glorious fabric takes its influences from botanical studies and unique flora gathered from around the world. Hand drawn in watercolour on fine 100% linen, the accurate palette showcases the beauty of this striking design.

FABRIC

WALLPAPER

PARADISE ROW 322722 PARADISE ROW 322723 PARADISE ROW 312989

(Click swatch to view on website)