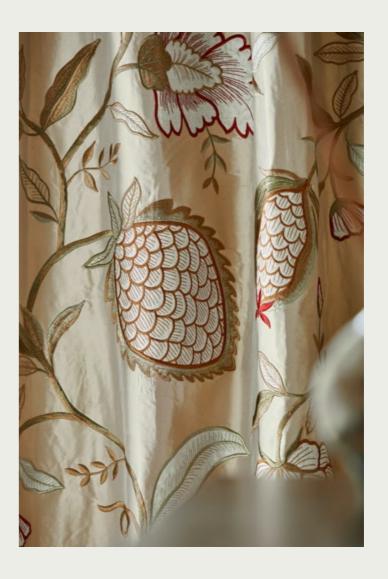

## PARADISE ROW

The glorious fabric takes its influences from botanical studies and unique flora gathered from around the world. Hand drawn in watercolour on fine 100% linen, the accurate palette showcases the beauty of this striking design.

FABRIC

WALLPAPER

PARADISE ROW 322722 PARADISE ROW 322723 PARADISE ROW 312989

(Click swatch to view on website)