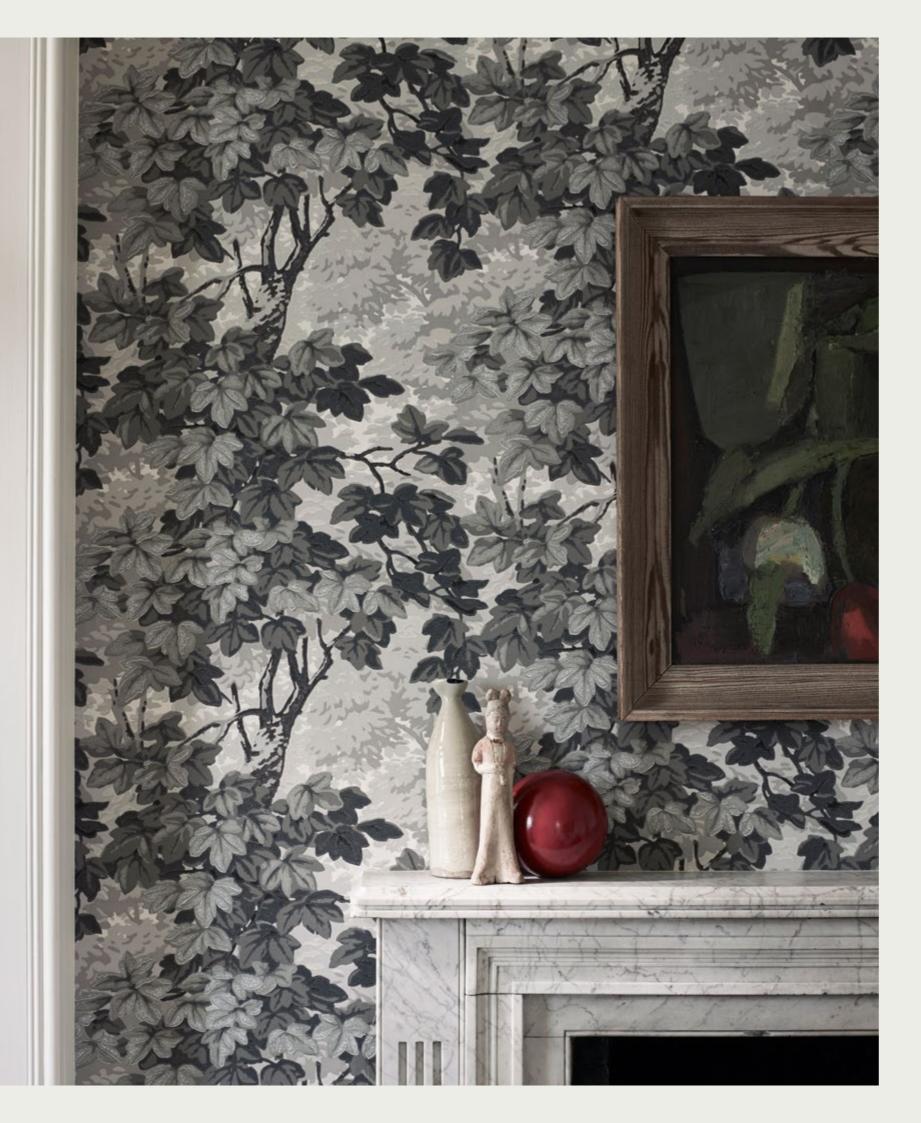

**FABRIC** (Click swatch to view on website)

ACER

A classic trail of bowing Acers adorns this painterly Zoffany design. The wallcovering is digitally printed on a laminated jacquard base cloth and a luxurious fabric of the same name, with abstract embroidered chrysanthemum flowerheads, is also available.

**FABRIC** (Click swatch to view on website)

**WALLPAPER** (Click swatch to view on website)

 ACER
 ACER
 ACER
 ACER

 332440
 332441
 312495
 312496