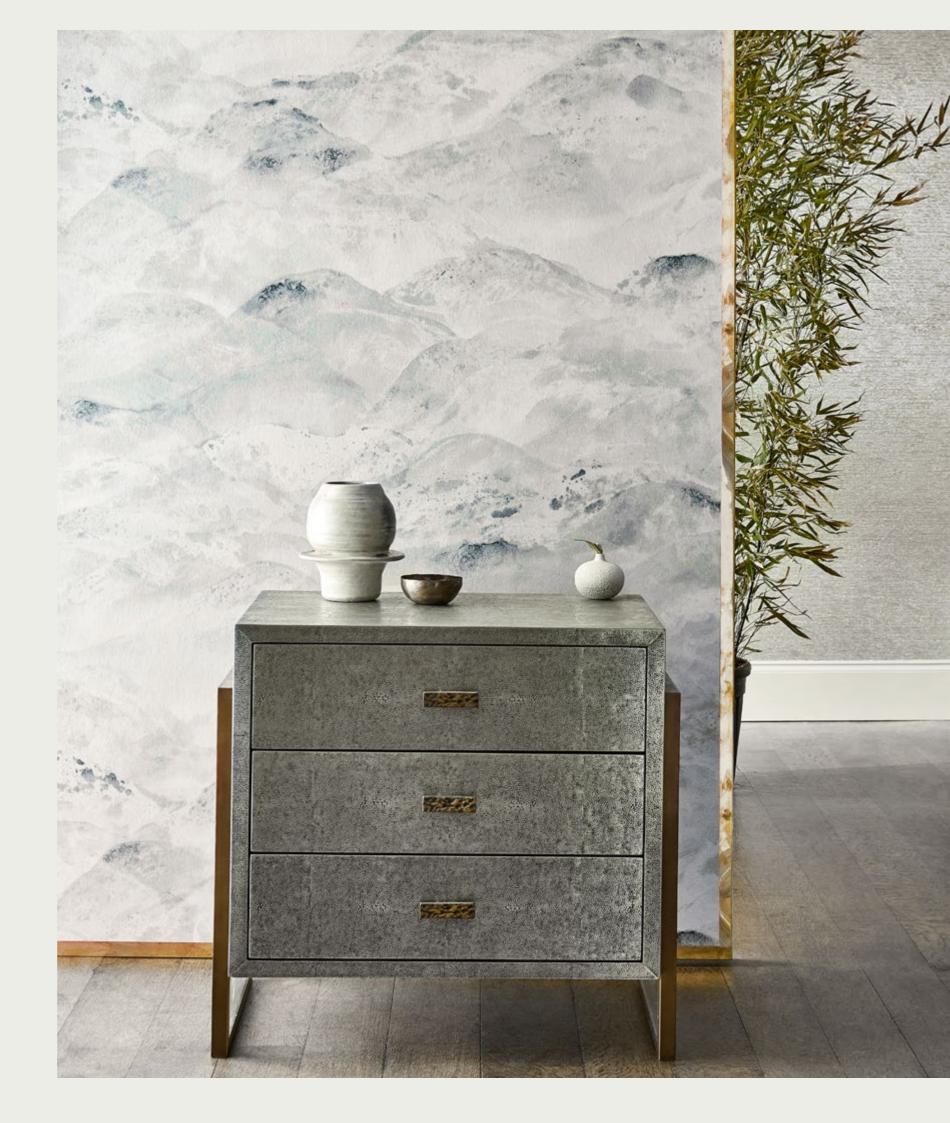

## RUSHES

WWoven to emulate grass cloth and with a refined twist of colour running throughout, this beautiful semi-plain wallpaper introduces a gentle, textural movement. Available in a choice of cool grey or warm wood colourways, Rushes offers a sumptuous alternative to painted walls.

WALLPAPER (Click swatch to view on website)