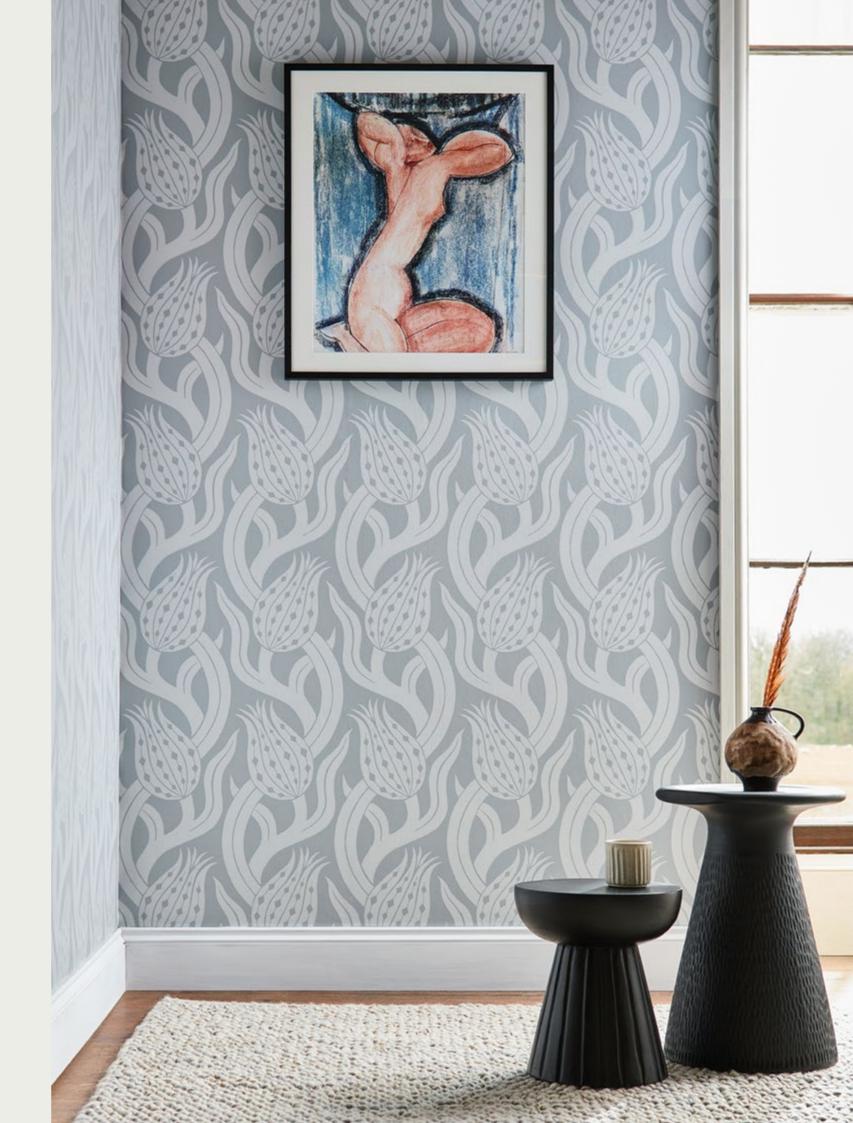

## PERSIAN TULIP

Made famous by Fortuny at the beginning of the 19th century, Persian Tulip is a stunning, modern take on a traditional Persian motif from the 17th century. This glorious Zoffany wallpaper houses a sophisticated and contemporary design, with Poison's colours inspired by the riches of Kensington's Leighton House.

**WALLPAPER** (Click swatch to view on website)