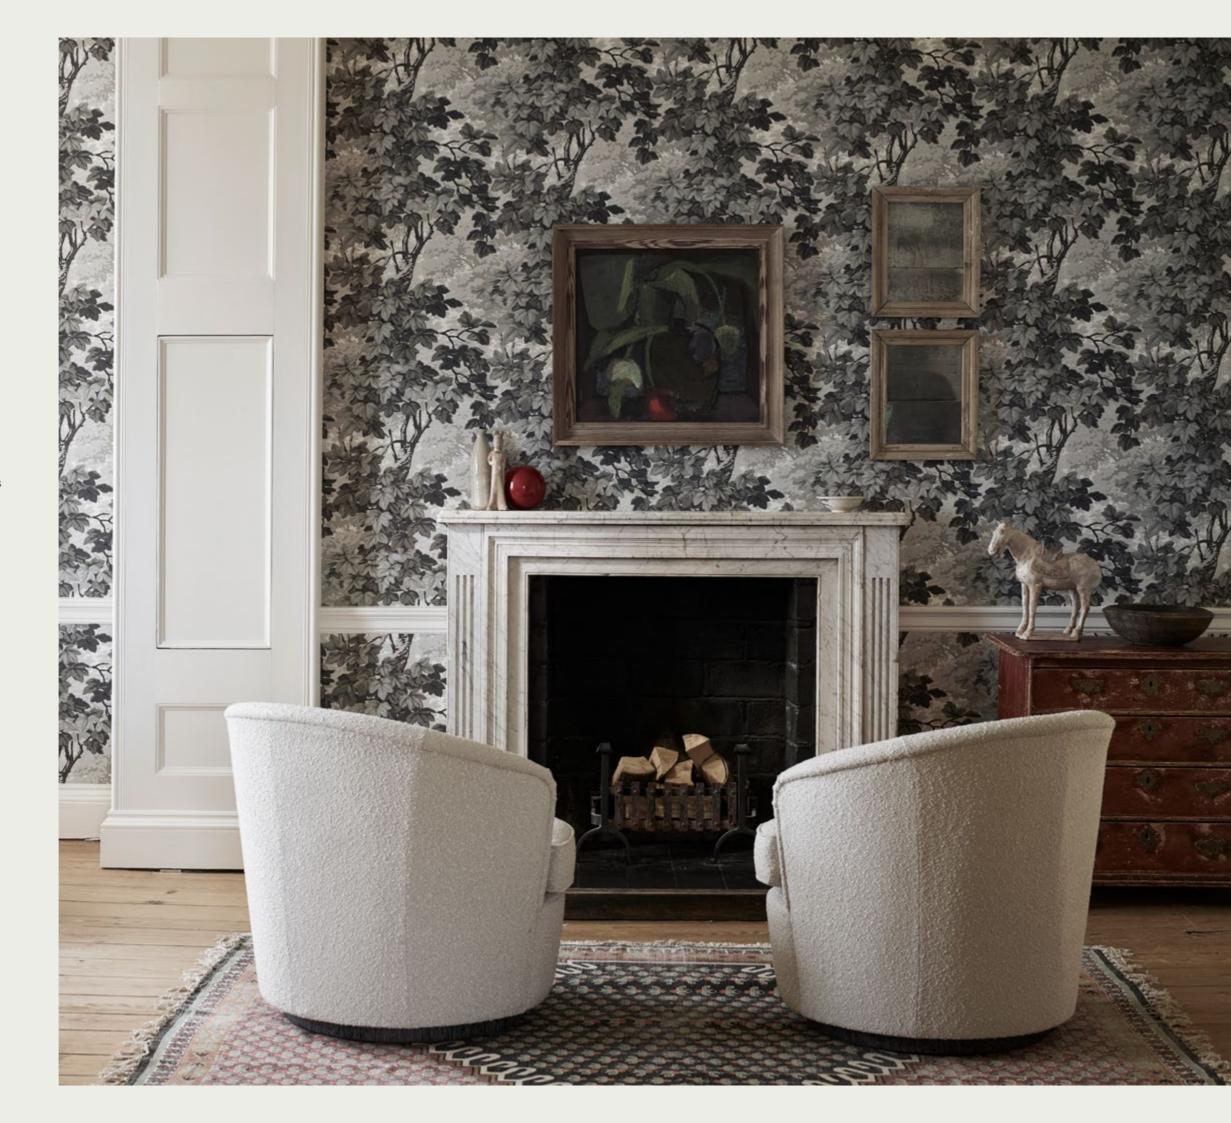

# ROTHERBY

Based on a delicate chinoiserie panel depicting peacocks perching on blossom branches and mirroring the fabric design of the same name, this contemporary wallpaper has been repainted and printed in soft colourways with twists of colour bleached out to create a gentle, aged effect.

WALLPAPER WALLPAPER

ROTHERBY 312660 **ROTHERBY** 312661

(Click swatch to view on website)