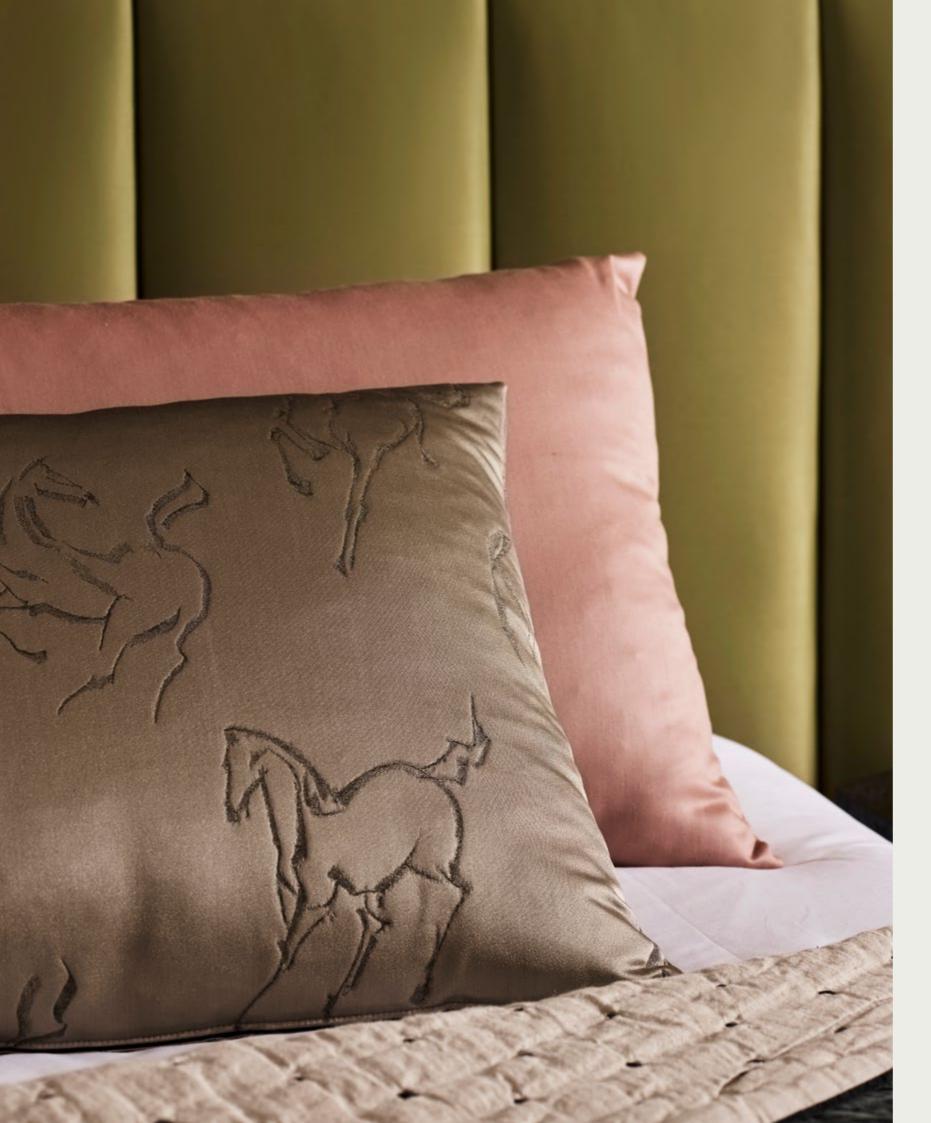

# ARION

An organic, freehand design, originally drawn in charcoal, Arion is inspired by the horses that rode the centuries old bridleways of London's Hyde Park. Produced in a smart satin, this weave is perfect for upholstery.

# FABRIC

ARION
333229
(Click swatch to view on website)