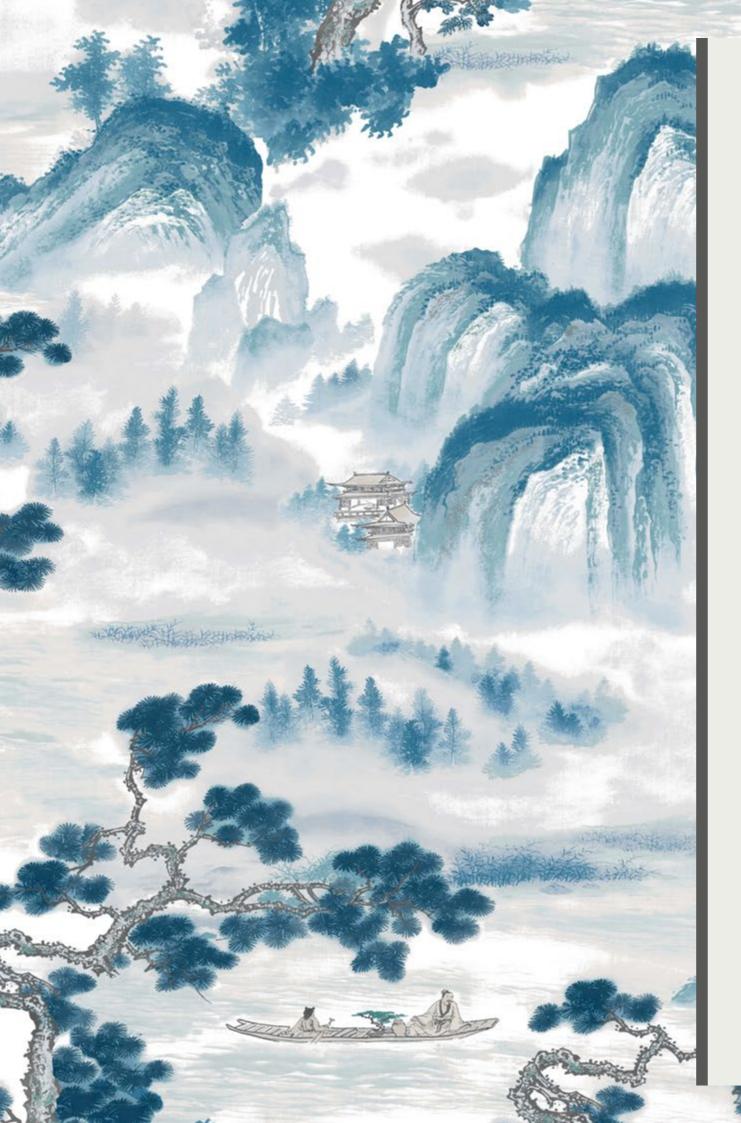

# Eastern Palace by Sam Wilde

The Japanese word fuubutsushi, marks the anticipation we feel for the changing seasons. It's the understanding that each precious moment in our lives is fleeting, and each of these changes will bring with them, a new season.

With a baccalaureate in natural history and a reverence for the cultural heritage of Japan, Sam's artwork chronologies the country's four main islands, sequentially represented by the four seasons.

Each island houses regional shinto shrines, temples and castles, beside which sits a rich tapestry of endemic seasonal flora and topiary. Lastly, beneath the islands lay sleeping giant kami, represented by the animals only found in Japan, the elusive giant catfish, giant salamander, samurai crab and stone turtle.

FABRIC WALLPAPER

EASTERN PALACE 322717 EASTERN PALACE 312987

(Click swatch to view on website)