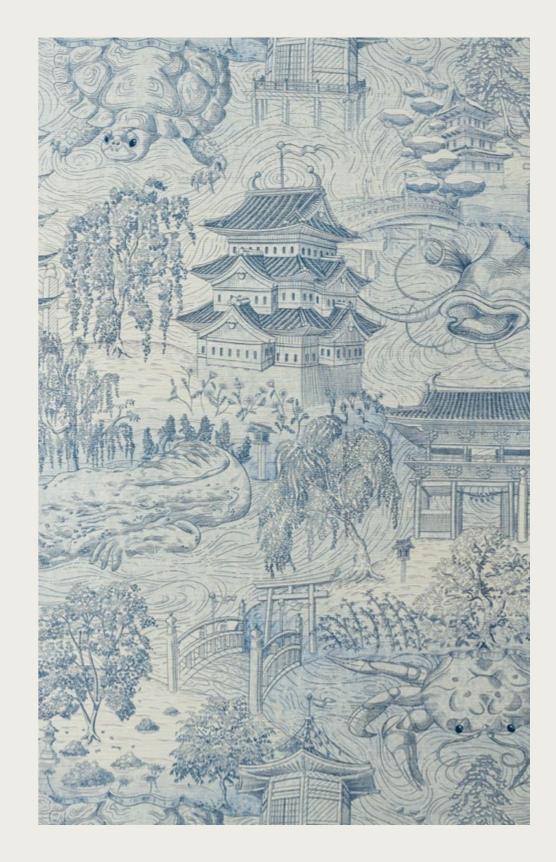

# Eastern Palace by Sam Wilde

The Japanese word fuubutsushi, marks the anticipation we feel for the changing seasons. It's the understanding that each precious moment in our lives is fleeting, and each of these changes will bring with them, a new season.

With a baccalaureate in natural history and a reverence for the cultural heritage of Japan, Sam's artwork chronologies the country's four main islands, sequentially represented by the four seasons.

Each island houses regional shinto shrines, temples and castles, beside which sits a rich tapestry of endemic seasonal flora and topiary. Lastly, beneath the islands lay sleeping giant kami, represented by the animals only found in Japan, the elusive giant catfish, giant salamander, samurai crab and stone turtle.

FABRIC WALLPAPER

EASTERN PALACE 322717 EASTERN PALACE 312987

(Click swatch to view on website)