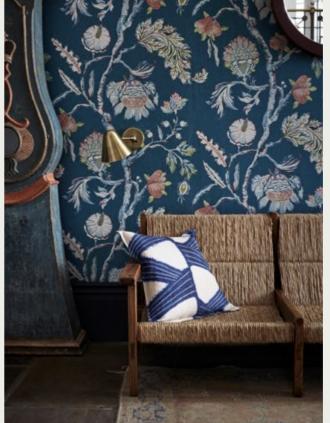

## RUSHES

WWoven to emulate grass cloth and with a refined twist of colour running throughout, this beautiful semi-plain wallpaper introduces a gentle, textural movement. Available in a choice of cool grey or warm wood colourways, Rushes offers a sumptuous alternative to painted walls.

WALLPAPER (Click swatch to view on website)