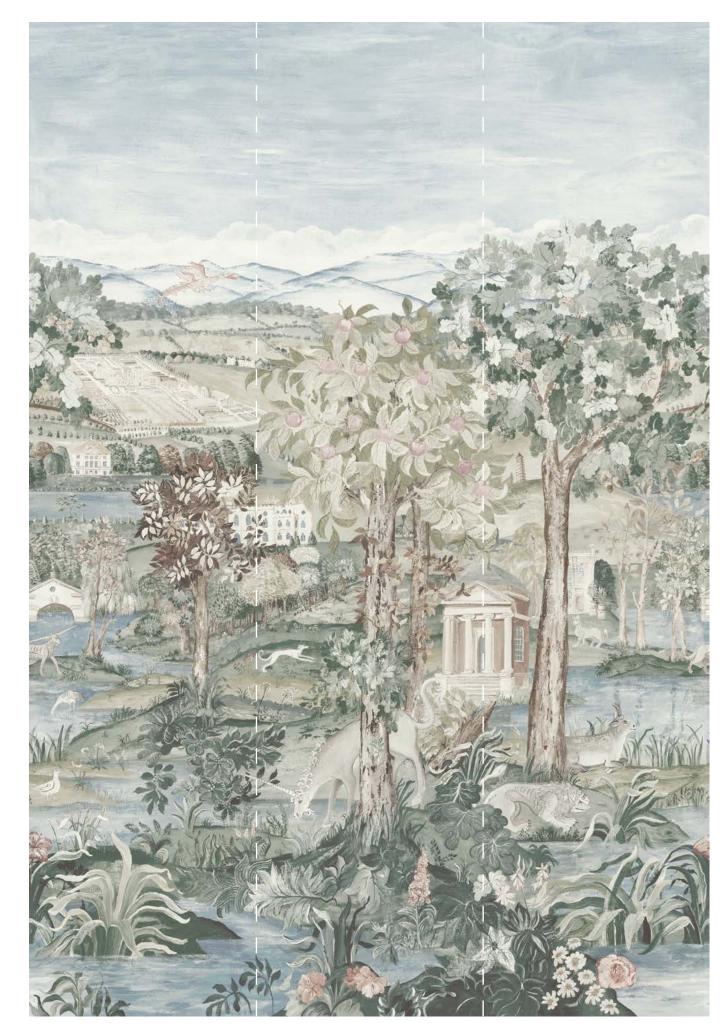

ARCADIAN THAMES - 313040 MINERAL AS APPLIED TO WALL - 205.5cm (Total Width) x 300cm (Height)

EACH ROLL SUPPLIED
AS 3 SECTIONS
TO BE CUT

## ARCADIAN THAMES

A magnificent wallpaper panel, painted by mural artist Melissa White captures the very essence of the Arcadian Thames. Blending elements from archive documents, far reaching views create a poetic scene of heritage and craftsmanship.