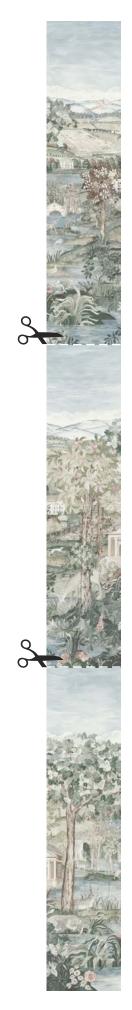

## HANGING INSTRUCTIONS

This design is made up of three 300cm high drops of wallpaper, supplied and printed as one continuous roll measuring 68.5cm in width. The individual drops are indicated by a cut line for ease of hanging.